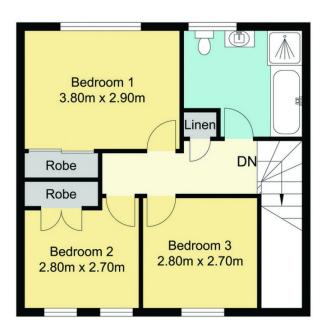

The two-storey floor plan offers downstairs living including a light and bright lounge room, dining off the galley style kitchen plus a laundry with a 2nd toilet.

Upstairs features 3 bedrooms, 2 with robes plus the main bathroom.

## 1/4 Hawthorn Place, Mardi

First Floor

**Ground Floor**