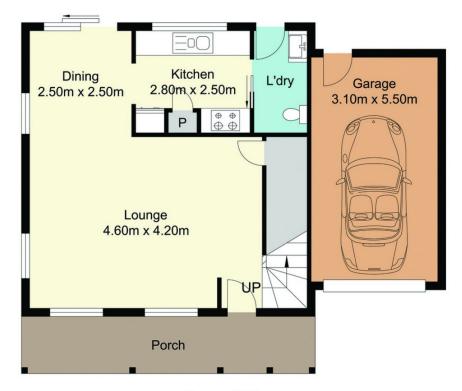

The two-storey floor plan offers downstairs living including a light and bright lounge room, dining off the galley style kitchen plus a laundry with a 2nd toilet.

Upstairs features 3 bedrooms, 2 with robes plus the main bathroom.

Externally there is a single lock up garage, private rear courtyard, sunny front verandah plus generous yard & garden space off the side of the home.

For the investor the property is currently returning \$480 per week with tenants on lease until July 2023. For the home

## 1/4 Hawthorn Place, Mardi

First Floor

**Ground Floor**