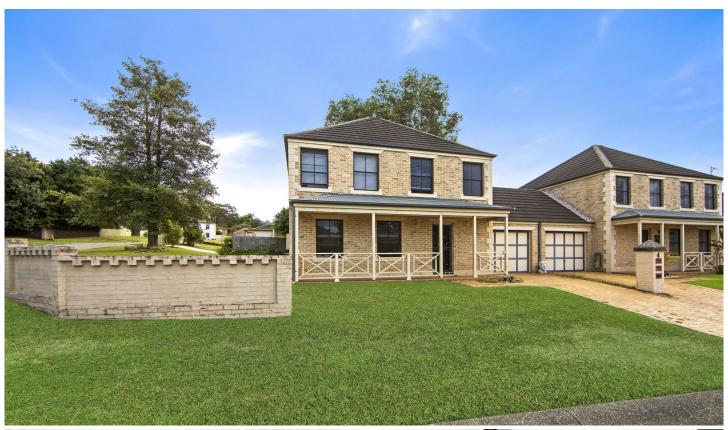

## 1/4 Hawthorn Place Mardi NSW

This well-positioned duplex, boasts a large corner block opposite the park and community swimming pool presenting an excellent opportunity for the investor or home buyer.

Externally there is a single lock up garage, private rear courtyard, sunny front verandah plus generous yard & garden space off the side of the home.

For the investor the property is currently returning \$480 per week with tenants on lease until July 2023. For the home