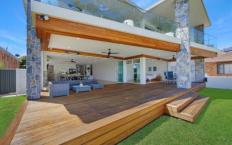

## The home itself offers:

- Large open plan living area with French Oak timber floors, gas fireplace, A/C, ceiling fan & frameless glass stacker doors.
- Stunning kitchen with 40mm stone benchtops, waterfall edges, double pyrolytic ovens, 900mm gas cooktop and butlers pantry.
- Generous master bedroom with split system A/C, ceiling