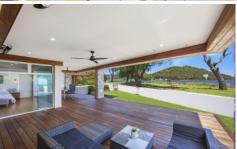

## The home itself offers:

- Large open plan living area with French Oak timber floors, gas fireplace, A/C, ceiling fan & frameless glass stacker doors.
- Stunning kitchen with 40mm stone benchtops, waterfall edges, double pyrolytic ovens, 900mm gas cooktop and butlers pantry.
- Generous master bedroom with split system A/C, ceiling