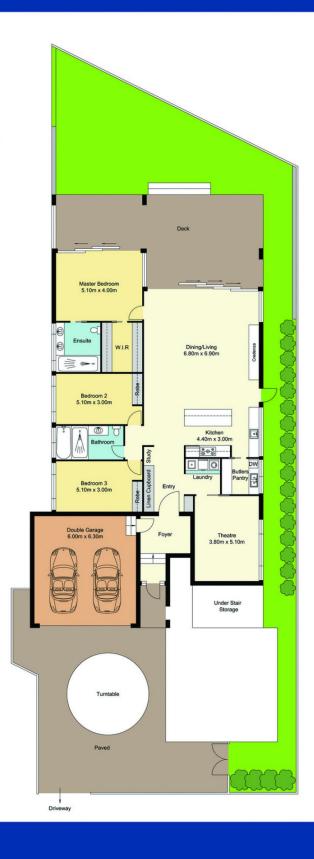

## 1/332a Ocean View Road Ettalong Beach NSW

Defined by clean lines, natural light and open space, the attention to detail that has gone into creating this exquisite home will be appreciated by the most discerning of buyer. Exuding timeless coastal appeal and relaxed sophistication, the expansive single level floorplan that connects seamlessly to the outdoors, has been created to encompass year round entertaining and stunning ocean views.

## The home itself offers:

- Large open plan living area with French Oak timber floors, gas fireplace, A/C, ceiling fan & frameless glass stacker doors.
- Stunning kitchen with 40mm stone benchtops, waterfall edges, double pyrolytic ovens, 900mm gas cooktop and butlers pantry.
- Generous master bedroom with split system A/C, ceiling

## SITE PLAN