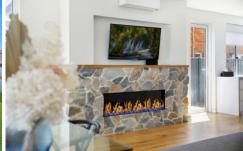

## The home itself offers:

- Large open plan living area with French Oak timber floors, gas fireplace, A/C, ceiling fan & frameless glass stacker doors.
- Stunning kitchen with 40mm stone benchtops, waterfall edges, double pyrolytic ovens, 900mm gas cooktop and butlers pantry.
- Generous master bedroom with split system A/C, ceiling