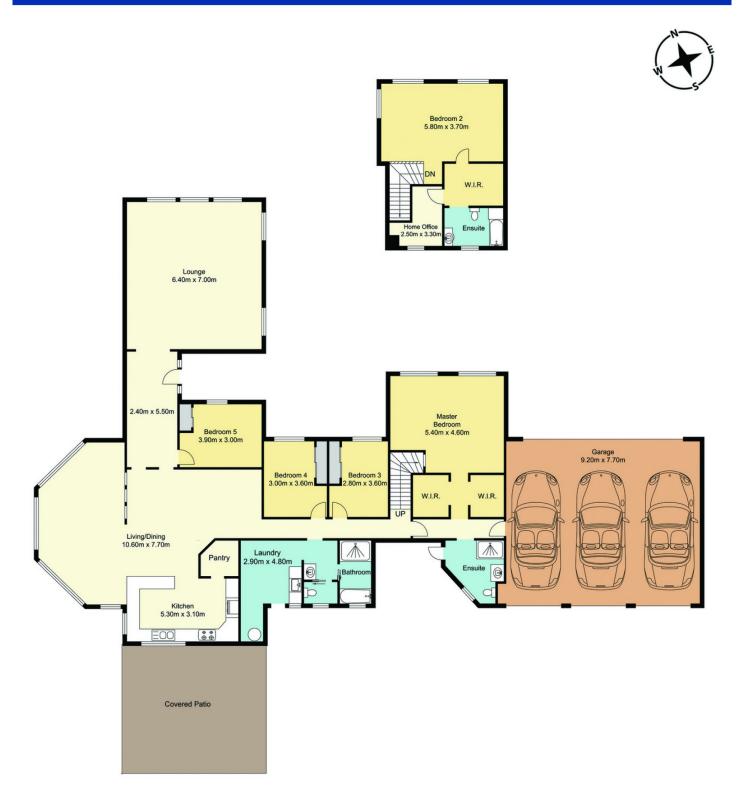

## 9 Buttonderry Way Jilliby NSW

An impressive 2.5 acre allotment offering a spacious 5 bedroom home, a sparkling in-ground pool, ample garage & shed space, 6 paddocks all with post and rail fencing and most importantly plenty of open space to enjoy.

Welcome to 9 Buttonderry Way, Jilliby a highly desirable 'lifestyle' acreage offering an endless list of features and inclusions.

The generous home offers a sprawling floor plan with multiple living zones as well as 5 bedrooms catering to the needs of a growing family.

5 🛌 3 🟪 8 🚘

Price : \$ 1,850,000 Land Size : 2.56 Acres

**View** : https://www.coastwidefn.com.au/sale/nsw/c entral-coast-region/jilliby/residential/acreage

semirural/7445696

Adrian Simpson 02 4353 1999

David Want 0402 810 831