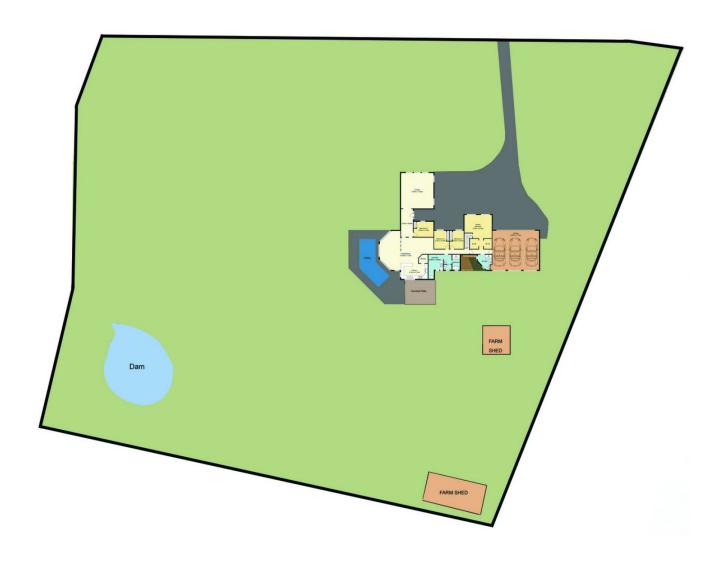

## 9 Buttonderry Way Jilliby NSW

An impressive 2.5 acre allotment offering a spacious 5 bedroom home, a sparkling in-ground pool, ample garage & shed space, 6 paddocks all with post and rail fencing and most importantly plenty of open space to enjoy.

Positioned in a sought-after pocket of Jilliby this property enjoys dual street access and is conveniently located within minutes to local shops, quality schools, Tuggerah Westfield and the M1 Motorway.

## 9 Buttonderry Way, Jilliby

SITE PLAN