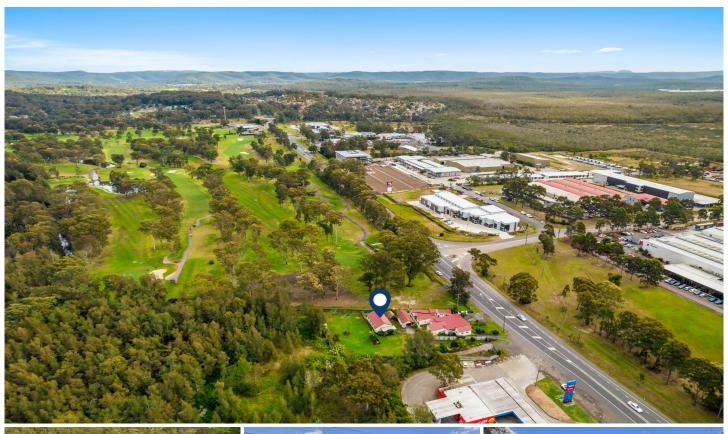

## 355 Pacific Highway Wyong NSW

Set on a 2087 sqm (approx.) block this property offers the opportunity to enjoy life in your own backyard with the potential to improve and grow.

The improvements include a neat, cozy 3 bedroom cottage with a detached double length garage.

The central location is only a short drive to Wyong Town Centre, Shops and CBD while the Wyong Golf Course is right next door.

3 📭 1 🖺 1 🗬

**Price** : \$ 860,000 **Land Size** : 2087 sqm

View: https://www.coastwidefn.com.au/sale/nsw/c