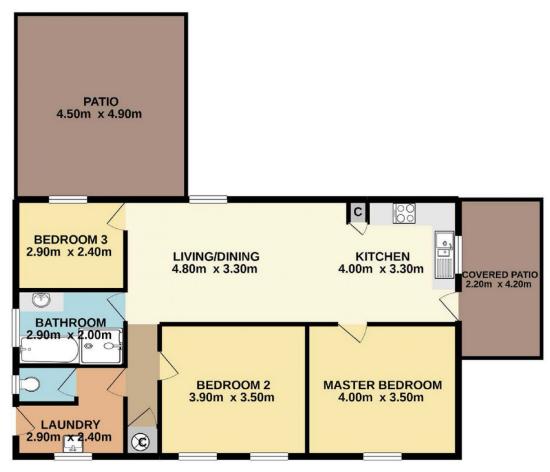

## 355 Pacific Highway Wyong NSW

Set on a 2087 sqm (approx.) block this property offers the opportunity to enjoy life in your own backyard with the potential to improve and grow.

The improvements include a neat, cozy 3 bedroom cottage with a detached double length garage.

Positioned away from the road with no rear neighbours, there is plenty of private open space to enjoy. A variety of fruit trees are scattered throughout the grounds and there is plenty of off street parking space for those with trucks, boats and caravans.