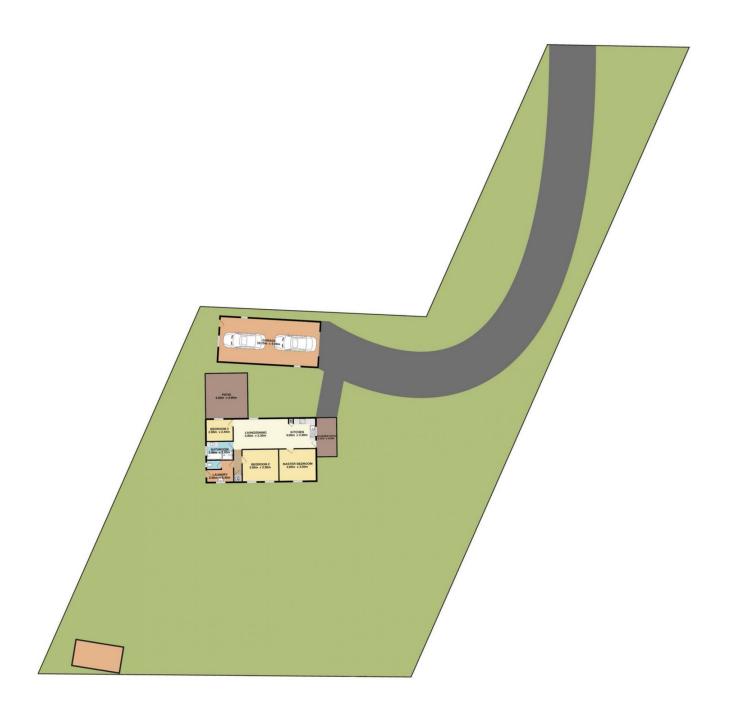

d grow.

The improvements include a neat, cozy 3 bedroom cottage with a detached double length garage.

Positioned away from the road with no rear neighbours, there is plenty of private open space to enjoy. A variety of fruit trees are scattered throughout the grounds and there is plenty of off street parking space for those with trucks, boats and caravans.

The central location is only a short drive to Wyong Town Centre, Shops and CBD while the Wyong Golf Course is right next door.

3 📭 1 🖺 1 🗬

**Price** : \$ 860,000 **Land Size** : 2087 sqm

View: https://www.coastwidefn.com.au/sale/nsw/c

entral-coast-region/wyong/residential/house/7409937



Adrian Simpson 02 4353 1999



David Manuelle 02 4353 1999



## 355 Pacific Highway, Wyong









## 355 Pacific Highway, Wyong

SITE PLAN