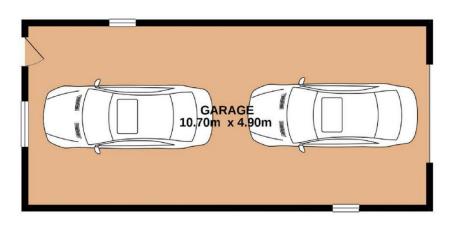

## 355 Pacific Highway Wyong NSW

Set on a 2087 sqm (approx.) block this property offers the opportunity to enjoy life in your own backyard with the potential to improve and grow.

The improvements include a neat, cozy 3 bedroom cottage with a detached double length garage.