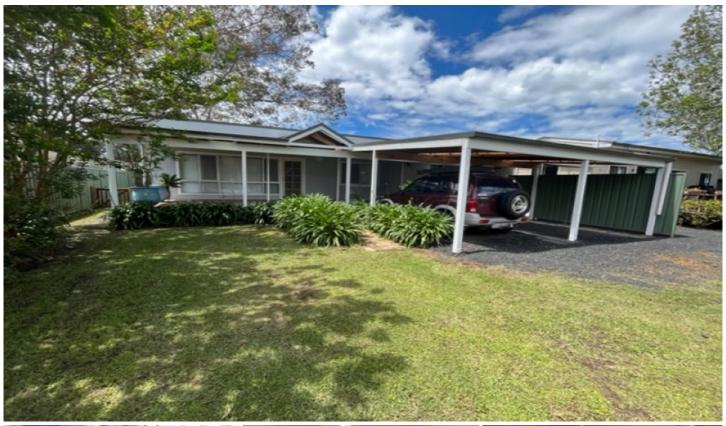

## 31a Wolseley Avenue Tacoma NSW

This cosy three bedroom home has recently been repainted, had new carpet installed in the bedrooms & features polished floorboards in the living areas.

The property also includes a walk in dressing robe in the main bedroom & built in robe to another.

The kitchen is modern with ample cupboard space, bathroom with separate toilet, air conditioning to the living area & double covered carport.

Relax on your back veranda looking over the spacious fully fenced yard or sit back & enjoy the view of the river from your front veranda - the choice is yours!