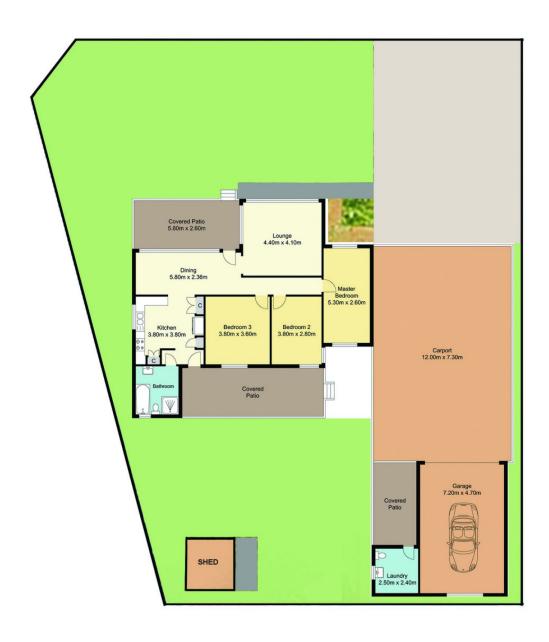

### SITE PLAN

### 3 🚐 1 🔓 5 🗬

Land Size: 701.5 sqm

View: https://www.coastwidefn.com.au/lease/nsw/

central-coast-region/wyong/residential/hous

e/7263045

Coastwide

Property Management 02 4353 1999