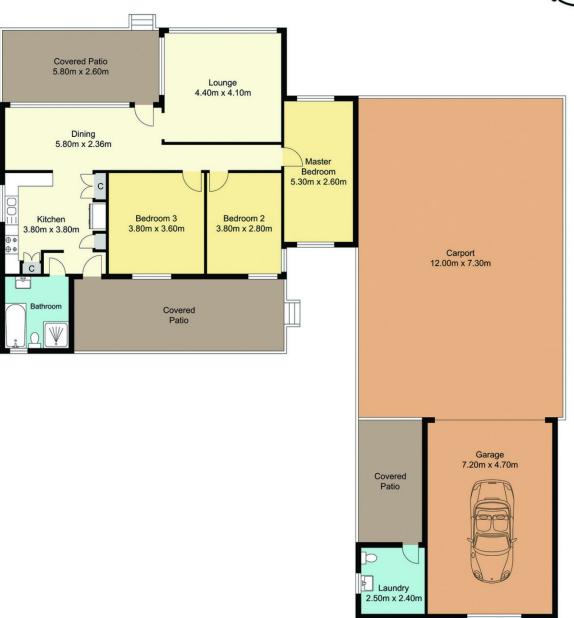

#### 1 Pollock Avenue Wyong NSW

Set in an ultra-convenient location opposite Baker Park and walking distance to Wyong Station and CBD, this home features 3 bedrooms, a spacious lounge, separate dining and an updated kitchen with gas stove and dishwasher. A covered entertaining verandah at the rear overlooks the fully fenced backyard, while a covered verandah at the front offers a private sunny position to sit and watch the world go by.

The property is complete with ample off-street parking including a huge 4 car carport, plus a detached garage with workshop space, laundry and toilet.

\*\* AVAILABLE 12 NOVEMBER 2022

\*\* PETS ON APPLICATION

## Total Approx. Floor Area 138.54 sq.m.