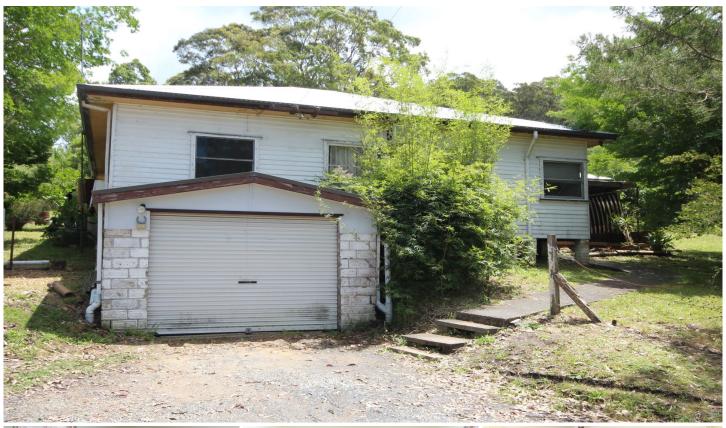

## 209 Pacific Highway Kangy Angy NSW

Older style 3-bedroom home set in a rural location. With polished floorboards throughout, lounge room with fireplace, separate dining area plus extra office room.

Kitchen with plenty of cupboard space, laundry with extra shower, separate toilet and covered front veranda.

Situated on a large corner block 5,370m2 with storage shed and space for chickens!

- \*\* GARAGE NOT INCLUDED
- \*\* AVAILABLE 19 OCTOBER 2022
- \*\* PETS ON APPLICATION
- \*\* VIDEOS, VIDEO CALLS & PHOTOS ARE NOT