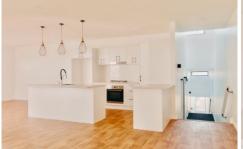

Boasting open plan kitchen with gas cooking and island bench, combined lounge and dining, ensuite and walk in robe to main, outdoor alfresco entertaining area.

Other features include air conditioning, single lock up garage with storage room plus under stair storage, low maintenance gardens and lovely elevated outlook.