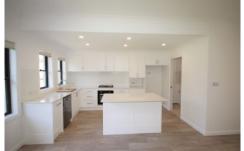

Other features include -

- ? Brand new renovated Chefs dream kitchen with gas cooking and breakfast bar, dishwasher + plenty of cupboard space
- ? Brand new renovated laundry with extra cupboard space
- ? Open plan, light filled living and dining space with brand new flooring throughout
- ? Freshly painted throughout