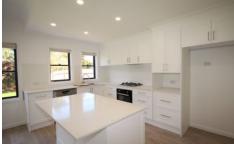

Other features include -

- ? Brand new renovated Chefs dream kitchen with gas cooking and breakfast bar, dishwasher + plenty of cupboard space
- ? Brand new renovated laundry with extra cupboard space
- ? Open plan, light filled living and dining space with brand new flooring throughout
- ? Freshly painted throughout