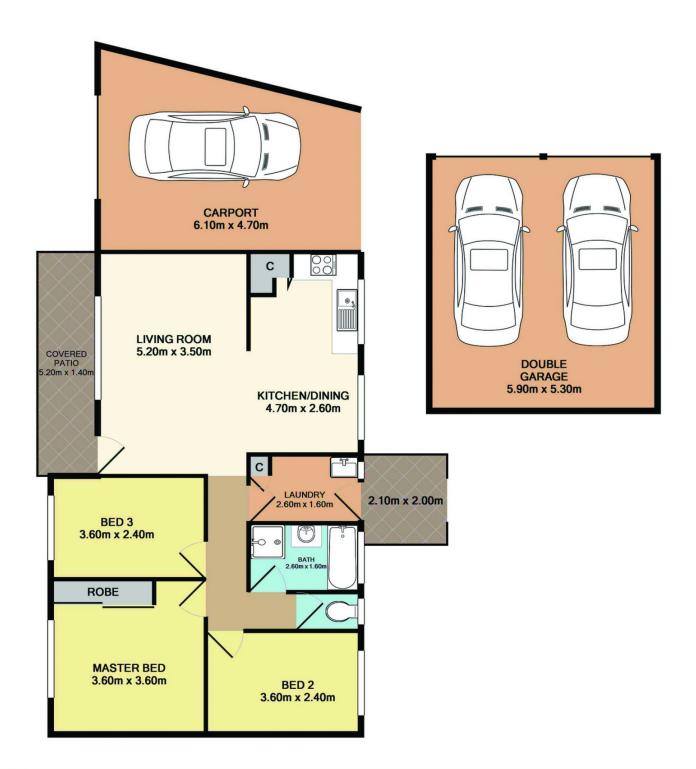

## 31 Somers Drive, Watanobbi

Total Approx. Floor Area 131.0 SQ.M. 1410 SQ.FT.

## 31 Somers Drive Watanobbi NSW

Tidy 3 bedroom home with air-con in living area and ceiling fans throughout. Very tidy home with built-in robe to main bedroom. Good sized and secure yard areas. Freestanding double garage and carport area with remote roller door for extra security.