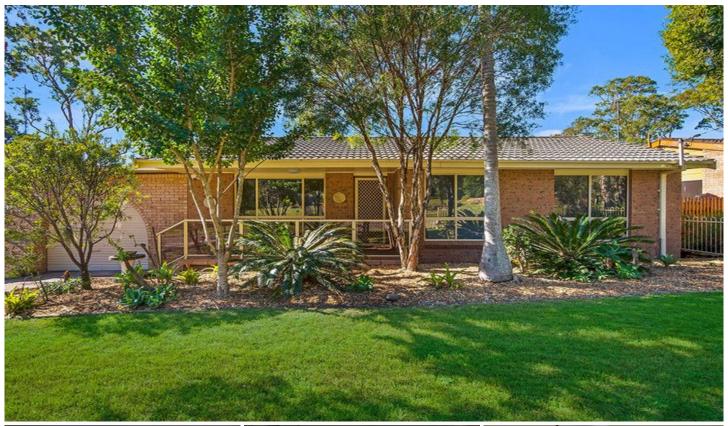

## 31 Somers Drive Watanobbi NSW

Tidy 3 bedroom home with air-con in living area and ceiling fans throughout. Very tidy home with built-in robe to main bedroom. Good sized and secure yard areas. Freestanding double garage and carport area with remote roller door for extra security.