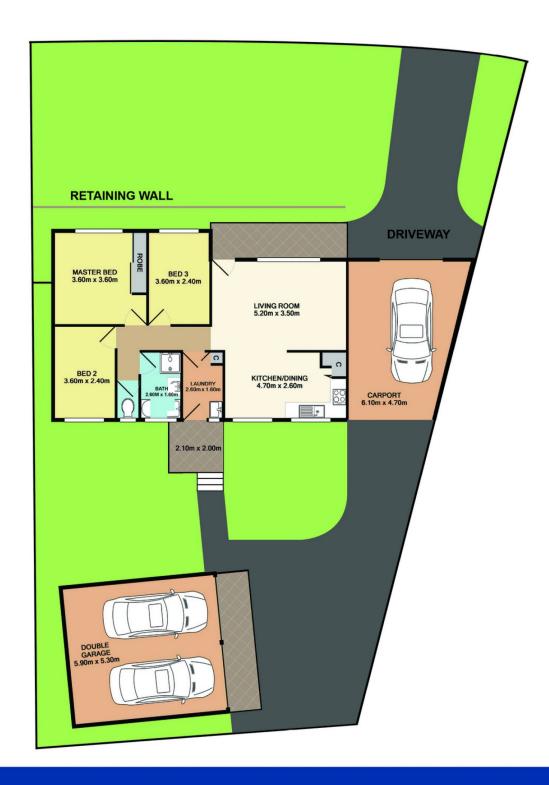

## SITE PLAN

## 31 Somers Drive Watanobbi NSW

Tidy 3 bedroom home with air-con in living area and ceiling fans throughout. Very tidy home with built-in robe to main bedroom. Good sized and secure yard areas. Freestanding double garage and carport area with remote roller door for extra security.

3 📭 1 🖺 3 🗬

Land Size: 458 sqm

View: https://www.coastwidefn.com.au/lease/nsw/

central-coast-region/watanobbi/residential/h

ouse/7177691

Coastwide

Property Management 02 4353 1999