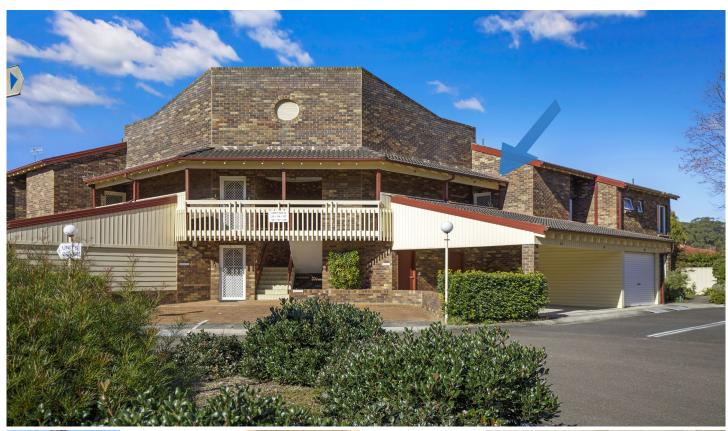

## 23/15 Lorraine Avenue Berkeley Vale NSW

Situated in the sought after Over 55's Berkeley Village, this lovely 2-bedroom unit has just been freshly painted and has new carpet throughout. Features include -

- ? First floor location with pleasant outlook
- ? 2 generous size bedrooms with built in robes
- ? Split system air conditioning and ceiling fans
- ? Light filled interiors with bay window allowing natural light to flow in
- ? Sunny balcony overlooking the manicured grounds
- ? Good size bathroom with separate toilet
- ? Laundry with storage cupboard
- ? Single carport + storage room
- ? Shops and medical facilities across the road