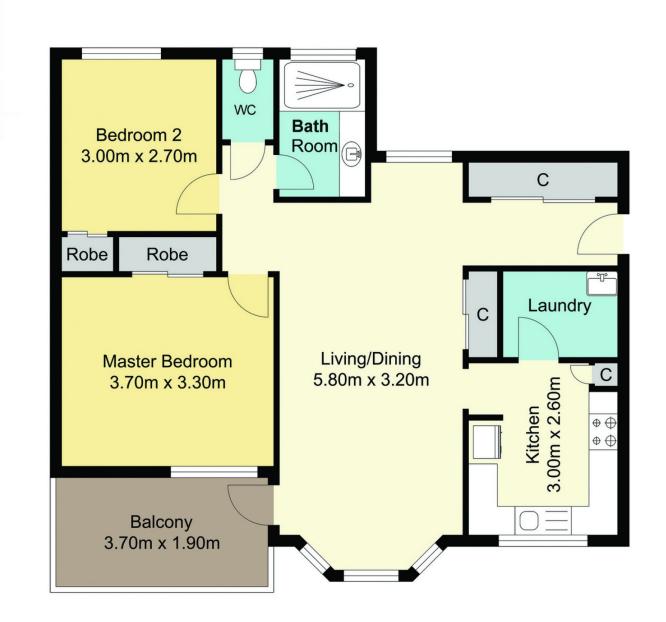

## 23/15 Lorraine Avenue Berkeley Vale NSW

Situated in the sought after Over 55's Berkeley Village, this lovely 2-bedroom unit has just been freshly painted and has new carpet throughout. Features include -

- ? First floor location with pleasant outlook
- ? 2 generous size bedrooms with built in robes
- ? Split system air conditioning and ceiling fans
- ? Light filled interiors with bay window allowing natural light to flow in
- ? Sunny balcony overlooking the manicured grounds
- ? Good size bathroom with separate toilet
- ? Laundry with storage cupboard
- ? Single carport + storage room
- ? Shops and medical facilities across the road

## Total Approx. Floor Area

Measurements are approximate. Not to scale. For illustrative purposes only. Boundaries are approximate.