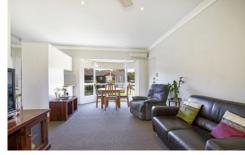

- ? First floor location with pleasant outlook
- ? 2 generous size bedrooms with built in robes
- ? Split system air conditioning and ceiling fans
- ? Light filled interiors with bay window allowing natural light to flow in
- ? Sunny balcony overlooking the manicured grounds
- ? Good size bathroom with separate toilet
- ? Laundry with storage cupboard
- ? Single carport + storage room
- ? Shops and medical facilities across the road