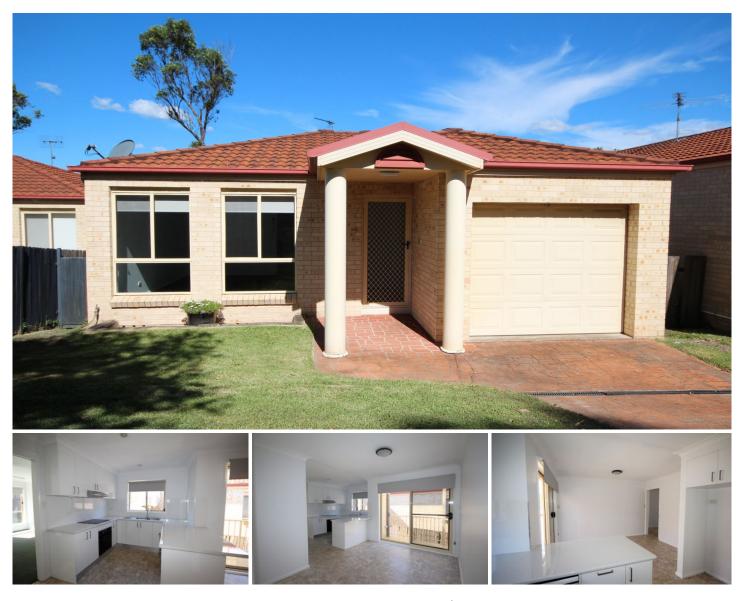

## 190 Woodbury Park Drive Mardi NSW

SINGLE STOREY STUNNER!

Pets on application.

You will be thoroughly impressed by the cleanliness and spotless presentation of this lovely 3-bedroom home!

- Featuring built in robes to all rooms
- Air conditioning + ceiling fans
- Ensuite to master bedroom
- Separate bathroom/toilet
- Modern kitchen with dishwasher and breakfast bar
- SLUG with auto door + internal access
- Fully fenced rear yard
- Bus stop just up the road and 2 min drive to freeway access and Westfield Tuggerah shops