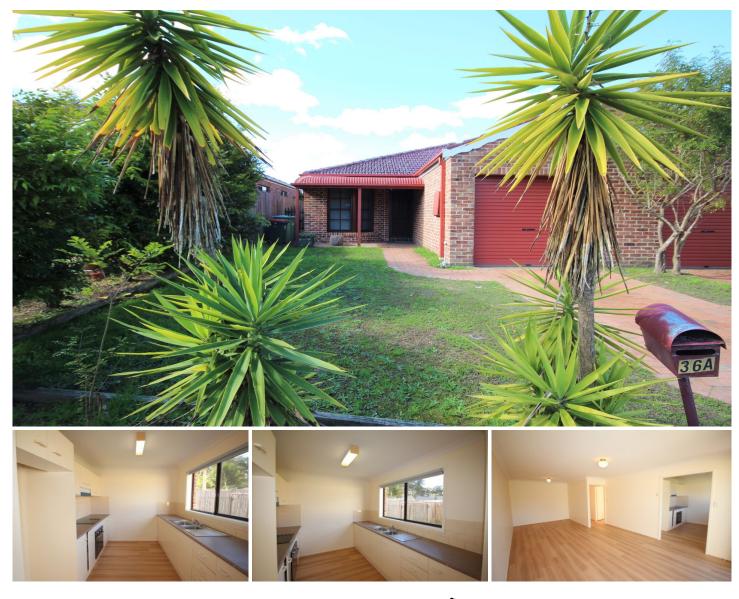

## **36A Treeview Place Mardi NSW**

Well presented, recently updated 3-bedroom duplex featuring 2-built in robes, Galley style kitchen, open plan lounge/dining area, single garage with internal access and low maintenance, fully fenced backyard. The house has just had a fresh coat of paint, new blinds and flooring throughout.