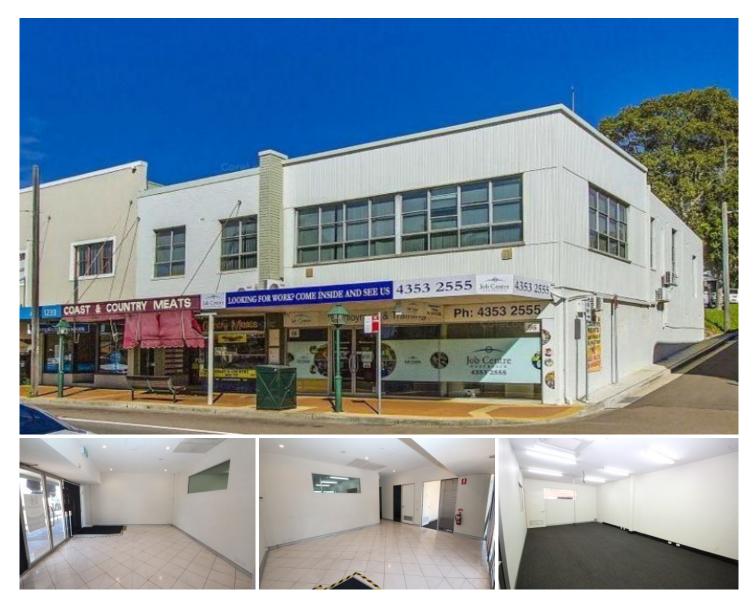

## 96 Pacific Highway Wyong NSW

4695.00 PER MONTH INCL. GST & INCL. OUTGOINGS.

This terrific office space has just become available in the centre of Wyong opposite Wyong Railway Station.

Air conditioned offices with parking, consisting of reception/ waiting area, multiple offices, lunchroom, disabled access and disabled toilet.

Great signage exposure for your business, ready to walk into and start.

If additional space is required, there is currently available, some area upstairs. Available from 5th May 2022.

Call Chris Manuelle on 0412 133 143 for an inspection today.

## Building Size : 160 sqm

View

: https://www.coastwidefn.com.au/lease/n sw/central-coast-region/wyong/commerc ial/offices/6949564

**Chris Manuelle** 0412 133 143

the .

160<sup>2</sup>m.

5x AIR CONA UNITS. 100mm PRTITION WALLS