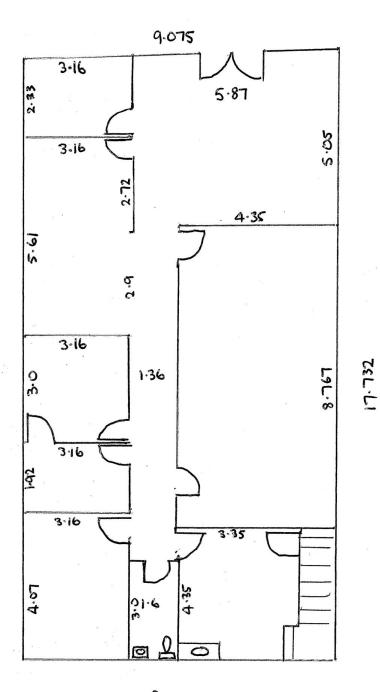

## Building Size : 160 sqm

View

: https://www.coastwidefn.com.au/lease/n sw/central-coast-region/wyong/commerc ial/offices/6949564

**Chris Manuelle** 0412 133 143

the .

160<sup>2</sup>m.

5x AIR CONA UNITS. 100mm PRTITION WALLS