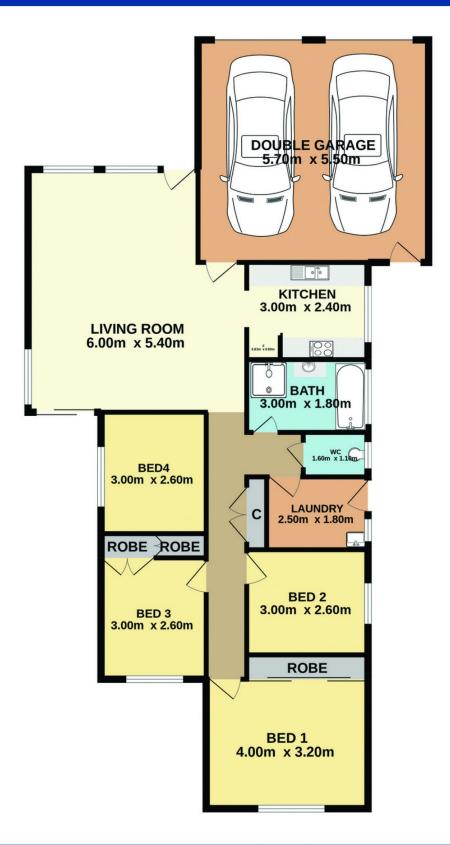

#### 4 The Sheiling Mardi NSW

Conveniently located within the highly sought-after suburb of Mardi, this home boasts a comfortable floor plan in an ultra-convenient location.

The home features 4 comfortable bedrooms, 3 with built-in robes.

The floor plan offers a spacious living room, recently updated kitchen, bathroom with separate toilet plus a 2nd toilet in the laundry as well as a double garage with remote doors & internal access. The backyard is flat, private and fully fenced. The home also has a solar system to help lower your energy bills.

### Total Approx. Floor Area 128.4 sq.m.