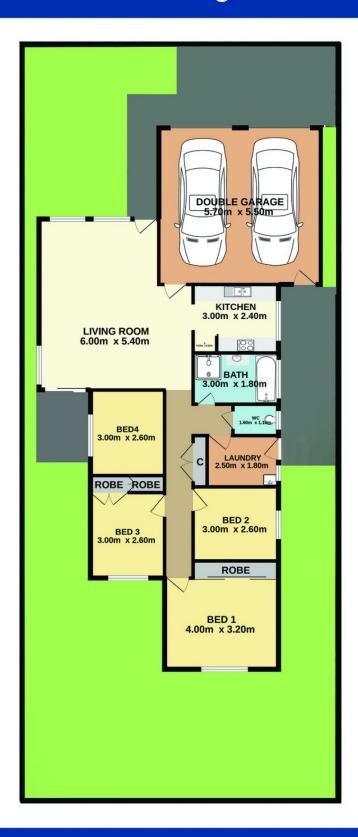

#### 4 The Sheiling Mardi NSW

Conveniently located within the highly sought-after suburb of Mardi, this home boasts a comfortable floor plan in an ultra-convenient location.

The home features 4 comfortable bedrooms, 3 with built-in robes.

The floor plan offers a spacious living room, recently updated kitchen, bathroom with separate toilet plus a 2nd toilet in the laundry as well as a double garage with remote doors & internal access. The backyard is flat, private and fully fenced. The home also has a solar system to help lower your energy bills.

### Total Approx. Floor Area 128.4 sq.m.