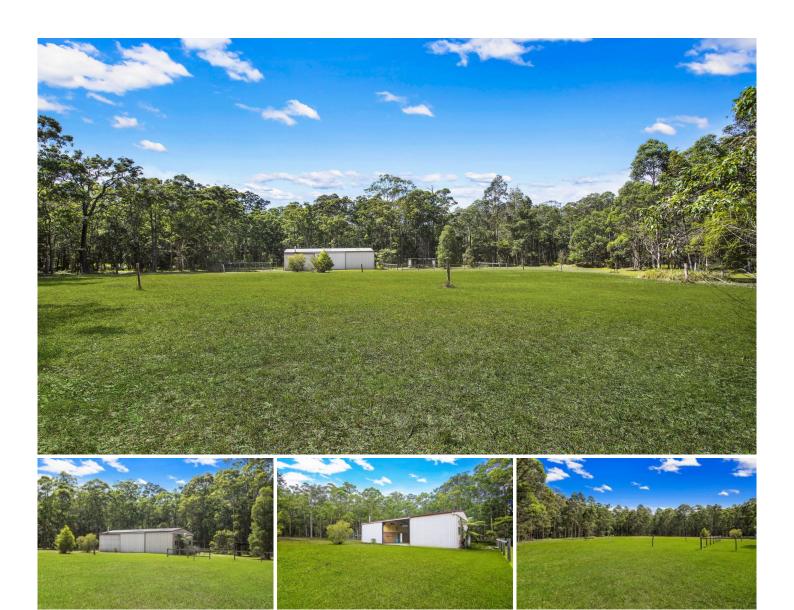

#### 1365 Mandalong Road Dooralong NSW

Offering privacy and seclusion this amazing rural holding sits proudly in the picturesque Dooralong Valley.

Boasting 15 acres approx. of prime RU2 land, the property has a sizable clearing in place ready for you to build your dream home (S.T.C.A). The property which is fully fenced has a large rainwater tank plus a good sized dam ensuring all of your water needs are secured.

Stacked with features the shed (160 sqm approx.) has been converted for weekend camping trips and has all the creature comforts. With 2 separate air-conditioned sleeping quarters, kitchen, bathroom and lounge with new slow combustion fireplace this is the perfect weekender.