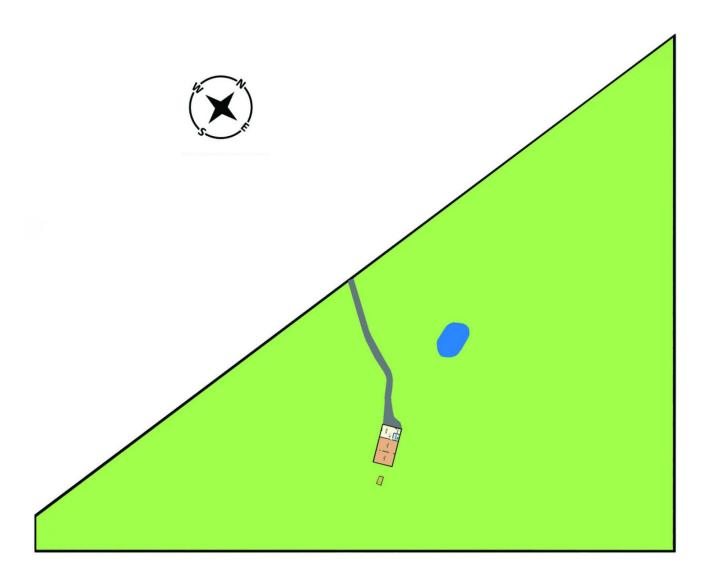

# 1365 Mandalong Road, Dooralong

SITE PLAN

#### 1365 Mandalong Road Dooralong NSW

Offering privacy and seclusion this amazing rural holding sits proudly in the picturesque Dooralong Valley.

Boasting 15 acres approx. of prime RU2 land, the property has a sizable clearing in place ready for you to build your dream home (S.T.C.A). The property which is fully fenced has a large rainwater tank plus a good sized dam ensuring all of your water needs are secured.