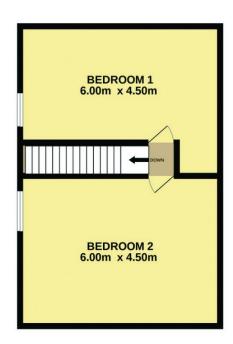

Stacked with features the shed (160 sqm approx.) has been converted for weekend camping trips and has all the creature comforts. With 2 separate air-conditioned sleeping quarters, kitchen, bathroom and lounge with new slow combustion fireplace this is the perfect weekender.

## 1365 Mandalong Road, Dooralong

1ST FLOOR 53.9 sq.m. approx.

### Total Approx. Floor Area 214.3 Sq.M.

Measurements are approximate. Not to scale. For illustrative purposes only. Boundaries are approximate.