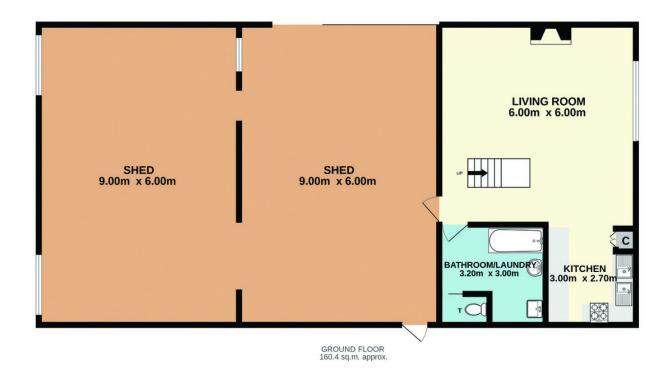

Stacked with features the shed (160 sqm approx.) has been converted for weekend camping trips and has all the creature comforts. With 2 separate air-conditioned sleeping quarters, kitchen, bathroom and lounge with new slow combustion fireplace this is the perfect weekender.

### Total Approx. Floor Area 214.3 Sq.M.

Measurements are approximate. Not to scale. For illustrative purposes only. Boundaries are approximate.