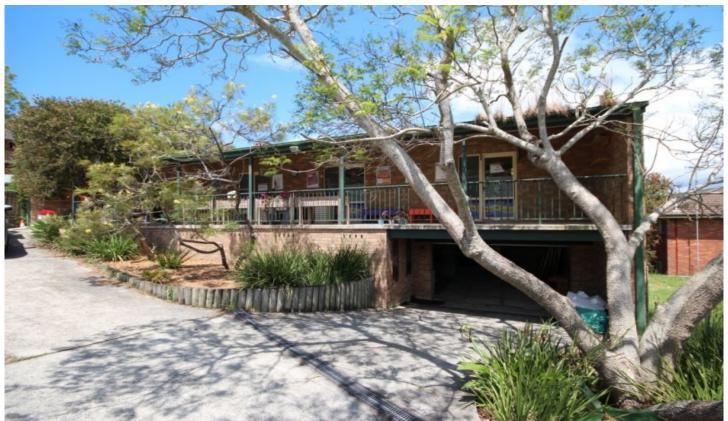

## 33A&B Alison Road Wyong NSW

33A Alison Rd Wyong

Located close to Wyong Post Office, Village Central and easy walk to train station, this prime location is suitable for many purposes.

It consists of multiple offices (5) plus a large flexible group training room, separate male and female toilets, a kitchen, and all air-conditioned.

With an attractive street frontage, plenty of on-street parking at front and 7 dedicated car spaces in the rear concrete carpark, with access ramp, this is an opportunity for a business or service requiring easy access and street presence.