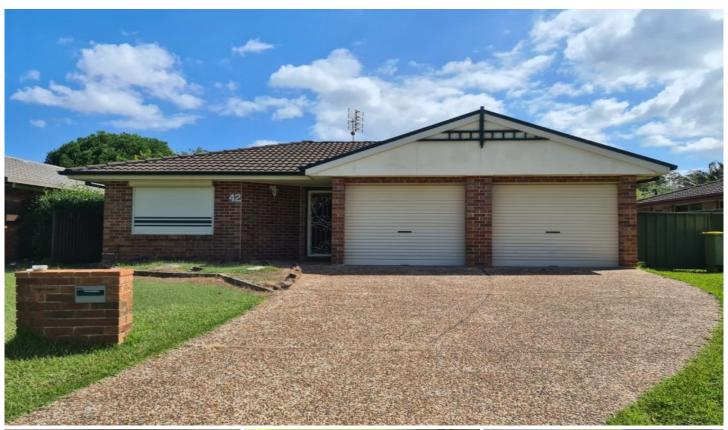

## 42 Fishburn Crescent Watanobbi NSW

Secure family home in sun drenched location. Features include good sized bedrooms with built in robes, ensuite to main, lovely bright main bathroom with unique bay window bathtub, A/C, double lock up garage and off street parking + room for the boat or caravan! Fully fenced backyard and fitted with aluminum shutters and security screens. This one won't last, be quick!