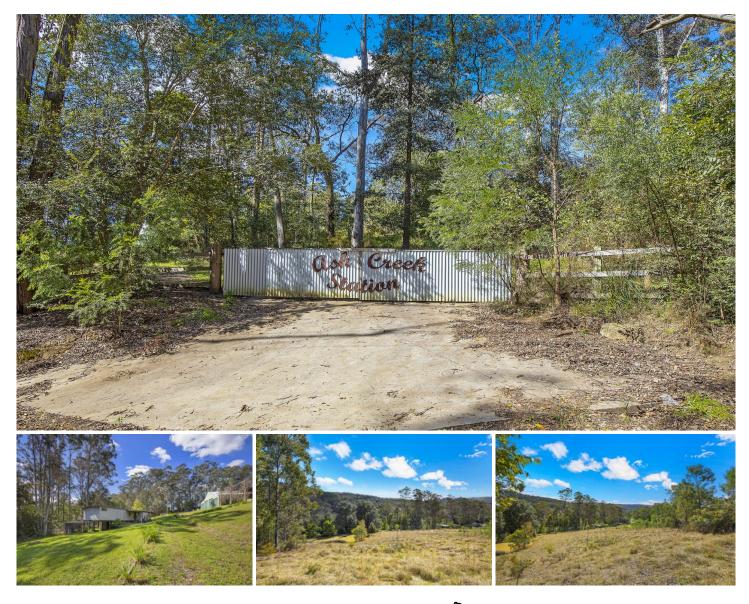

## 42 Chandlers Lane Wyong Creek NSW

Welcome to Ash Creek Station. Hidden amongst tall gum trees and set high on the hillside, is a golden opportunity to buy this rural escape. The highlights of this delightful acreage is the north facing homestead, large 4 bay shed, outdoor entertaining area and fully fenced paddocks. This property offers privacy and seclusion while only 15 mins drive from Westfield Tuggerah, Wyong Town Centre and 9km to the M1 Motorway.

Set on 20 acres (approx.) with approximately 12 cleared, enjoying an elevated north-western position, this property is set to impress and certain to inspire your rural aspirations. The neat 3-bedroom home is ready to move in to or renovate. All bedrooms feature robes, the master also with an ensuite. You will be warm all winter with the slow combustion fireplace and in summer enjoy outdoor alfresco dining at its best with a rustic firepit, bar and a wood fire