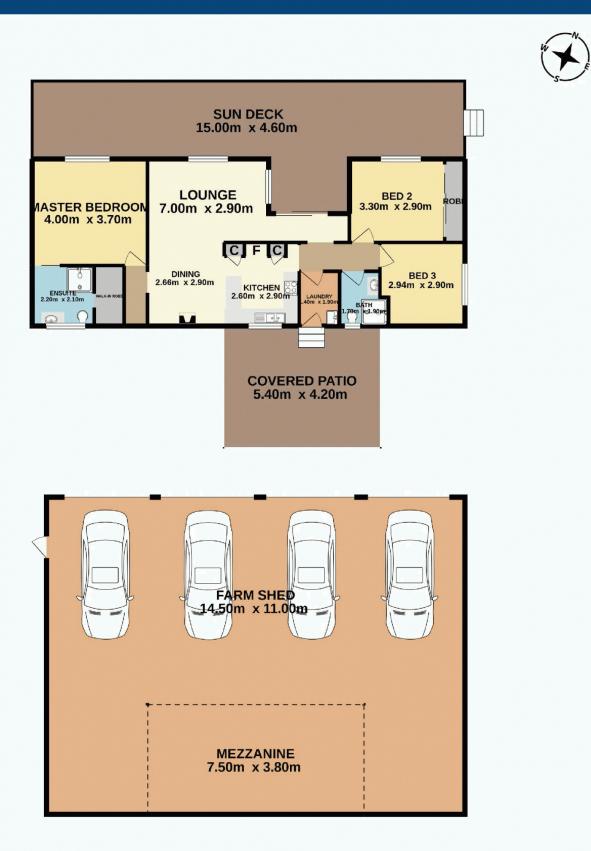

Set on 20 acres (approx.) with approximately 12 cleared, enjoying an elevated north-western position, this property is set to impress and certain to inspire your rural aspirations. The neat 3-bedroom home is ready to move in to or renovate. All bedrooms feature robes, the master also with an ensuite. You will be warm all winter with the slow combustion fireplace and in summer enjoy outdoor alfresco dining at its best with a rustic firepit, bar and a wood fire

## 42 Chandlers Lane, Wyong Creek

Total Approx. Floor Area 240.9 SQ.M.

Measurements are approximate. Not to scale. For illustrative purposes only. Boundaries are approximate.