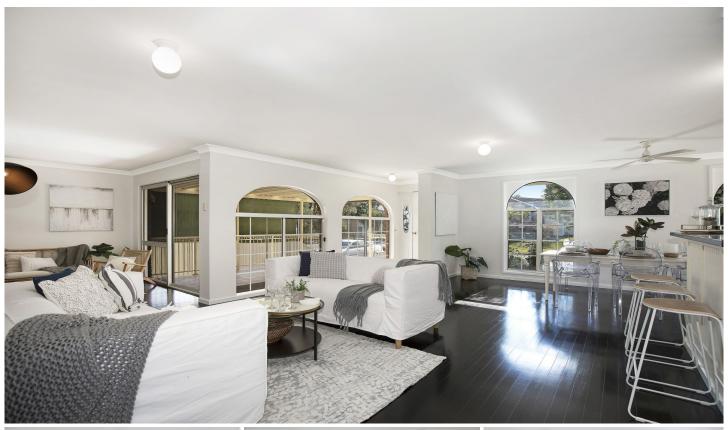

Updated throughout with freshly polished timber floors, new paint and carpet this home features 4 double bedrooms all with robes and an en-suite to the main.

Spacious open plan living space incorporates lounge, dining, family room and study area whilst the well-appointed kitchen offers ample cupboard and bench space as well as a dishwasher.

Outside there is plenty of space for entertaining with a north facing covered verandah at the front, pergola down

4 🕒 2 📛 1 🖨

**Price** : \$ 710,000 **Land Size** : 557.9 sgm

**View** : https://www.coastwidefn.com.au/sale/nsw/c entral-coast-region/kanwal/residential/house