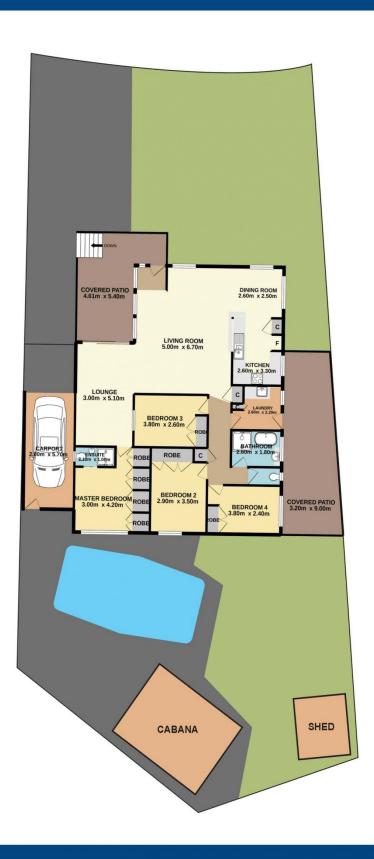

character of old blended with a fresh modern appeal.

Updated throughout with freshly polished timber floors, new paint and carpet this home features 4 double bedrooms all with robes and an en-suite to the main.

Spacious open plan living space incorporates lounge, dining, family room and study area whilst the well-appointed kitchen offers ample cupboard and bench space as well as a dishwasher.

Outside there is plenty of space for entertaining with a north facing covered verandah at the front, pergola down

4 🕒 2 📛 1 🖨

**Price** : \$ 710,000 **Land Size** : 557.9 sgm

**View** : https://www.coastwidefn.com.au/sale/nsw/c entral-coast-region/kanwal/residential/house

/6482647



Adrian Simpson 02 4353 1999



## 2 Gwenneth Close, Kanwal







# 2 Gwenneth Close, Kanwal

### SITE PLAN