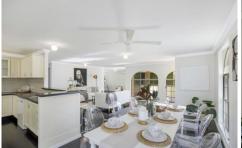

Updated throughout with freshly polished timber floors, new paint and carpet this home features 4 double bedrooms all with robes and an en-suite to the main.

Spacious open plan living space incorporates lounge, dining, family room and study area whilst the well-appointed kitchen offers ample cupboard and bench space as well as a dishwasher.

Outside there is plenty of space for entertaining with a north facing covered verandah at the front, pergola down

4 🕒 2 📛 1 🖨

**Price** : \$ 710,000 **Land Size** : 557.9 sgm

**View** : https://www.coastwidefn.com.au/sale/nsw/c entral-coast-region/kanwal/residential/house