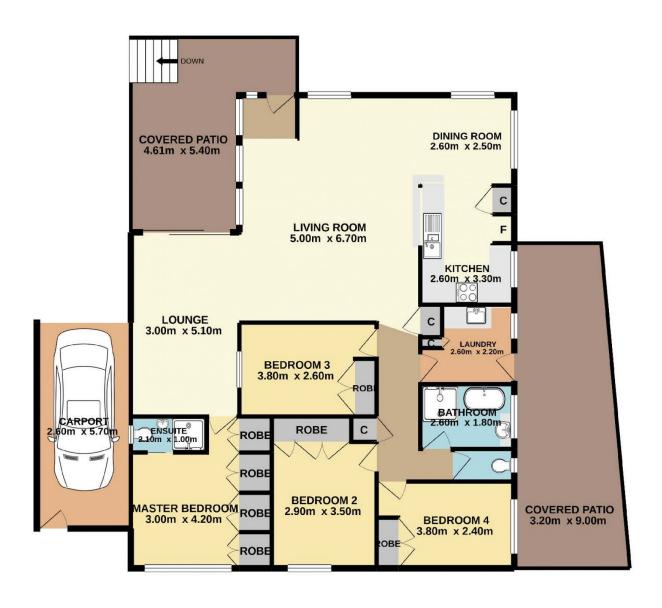

Updated throughout with freshly polished timber floors, new paint and carpet this home features 4 double bedrooms all with robes and an en-suite to the main.

Spacious open plan living space incorporates lounge, dining, family room and study area whilst the well-appointed kitchen offers ample cupboard and bench space as well as a dishwasher.

Outside there is plenty of space for entertaining with a north facing covered verandah at the front, pergola down

4 🕒 2 📛 1 🖨

**Price** : \$ 710,000 **Land Size** : 557.9 sgm

**View** : https://www.coastwidefn.com.au/sale/nsw/c entral-coast-region/kanwal/residential/house