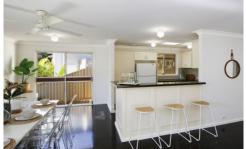

Updated throughout with freshly polished timber floors, new paint and carpet this home features 4 double bedrooms all with robes and an en-suite to the main.

Spacious open plan living space incorporates lounge, dining, family room and study area whilst the well-appointed kitchen offers ample cupboard and bench space as well as a dishwasher.

Outside there is plenty of space for entertaining with a north facing covered verandah at the front, pergola down

4 🕒 2 📛 1 🖨

**Price** : \$ 710,000 **Land Size** : 557.9 sgm

**View** : https://www.coastwidefn.com.au/sale/nsw/c entral-coast-region/kanwal/residential/house