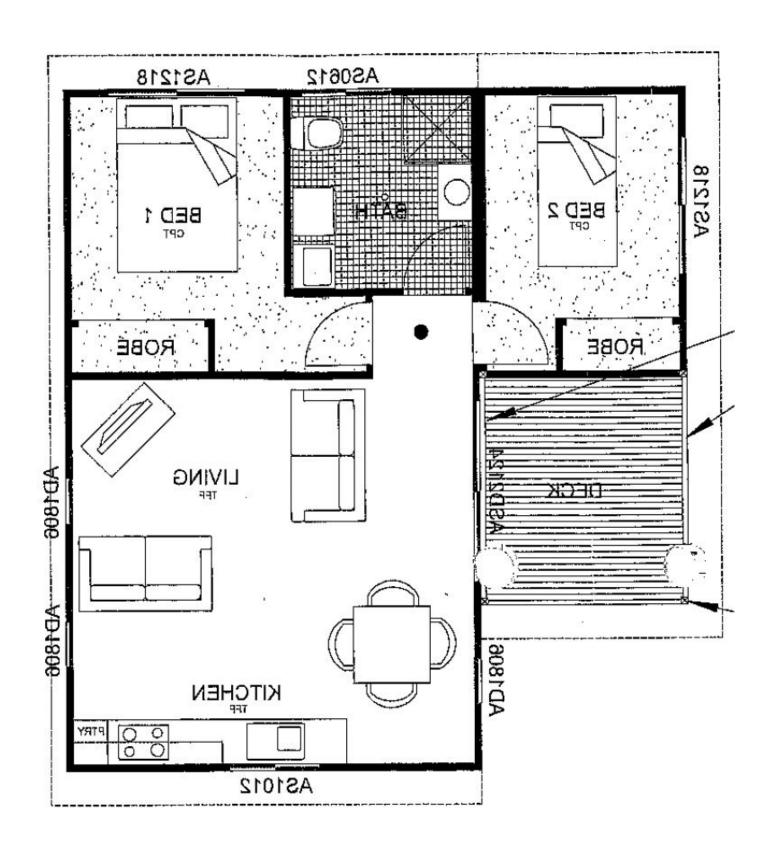

## 35A Byron Street Wyong NSW

MASKS MUST BE WORN AT OPEN FOR INSPECTIONS.

This flat offers 2 spacious bedrooms with built-in robes, open plan living, a modern kitchen, combined bathroom/laundry and a small deck overlooking a private, low maintenance yard. Central location close to schools, shops & transport.