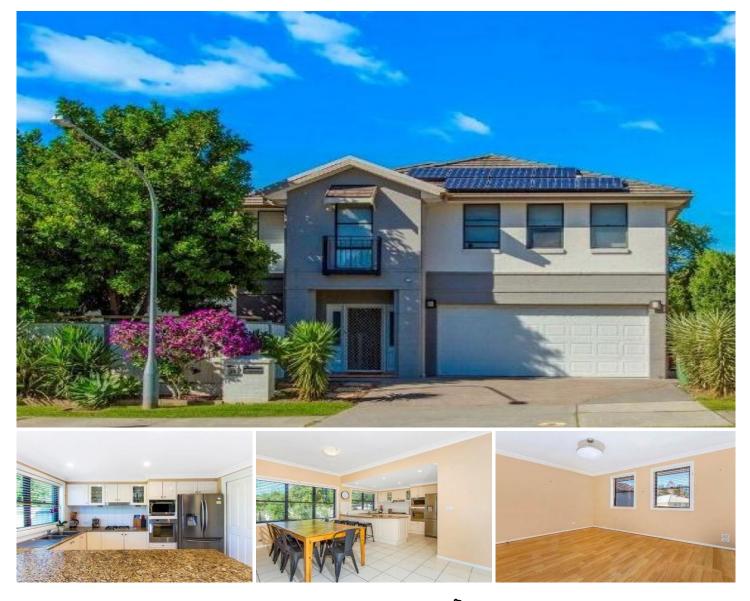

## 260 Woodbury Park Drive Mardi NSW

This beautifully designed, modern 4-bedroom home has all the bells and whistles + more! Features include floorboards throughout, split system A/C, kitchen with stone bench tops, dishwasher and gas cooking, ceiling fans and built in wardrobes in all bedrooms, open plan living/dining area, double lock up garage with internal access and low maintenance fenced yard. This spacious family home is only a short distance to the Tuggerah train station, freeway access and local primary and high schools. Pets on application.