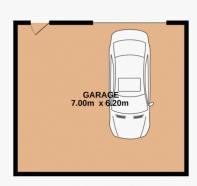

4 bedrooms with 3 upstairs and 1 downstairs plus a bathroom on each floor ensures there is plenty of accommodation for the growing family, extended family, guests and in-laws.

4 🕒 2 🔓 3 🖨

**Price** : \$ 715,000 **Land Size** : 678 sgm