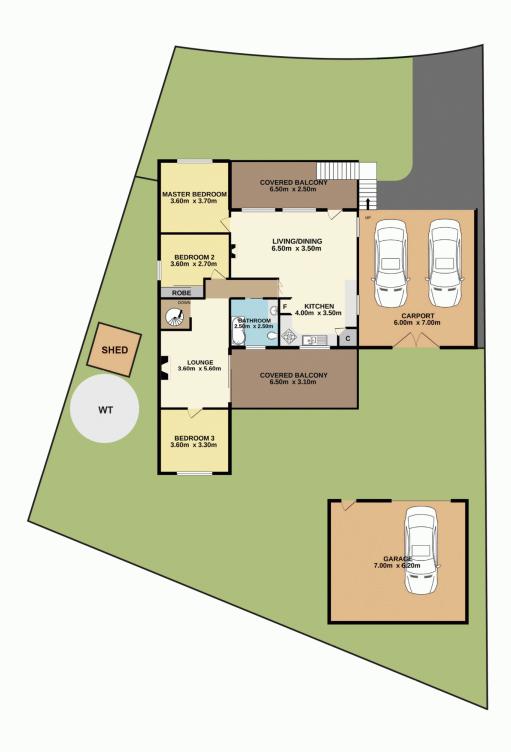

## SITE PLAN

4 bedrooms with 3 upstairs and 1 downstairs plus a bathroom on each floor ensures there is plenty of accommodation for the growing family, extended family, guests and in-laws.

4 🕒 2 🔓 3 🖨

**Price** : \$ 715,000 **Land Size** : 678 sgm