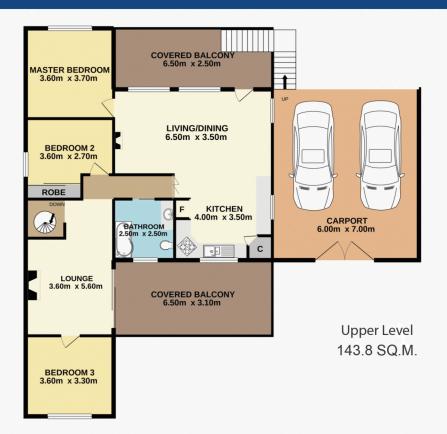

4 bedrooms with 3 upstairs and 1 downstairs plus a bathroom on each floor ensures there is plenty of accommodation for the growing family, extended family, guests and in-laws.

4 🕒 2 🔓 3 🖨

**Price** : \$ 715,000 **Land Size** : 678 sgm

## 30 Linga Longa Road, Yarramalong