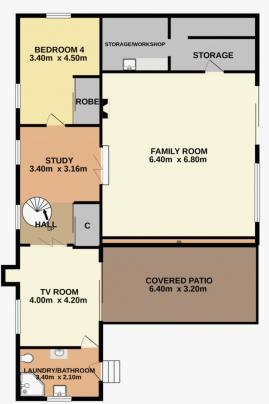

The home offers ample living space that includes 2 separate lounges upstairs while downstairs offers a TV room, study and a large rumpus with combustion fireplace. The country style kitchen is the jewel of this home and offers a functional layout as well as plenty of space for the dining room table.

## 30 Linga Longa Road, Yarramalong

Lower Level 157.1 SQ.M.