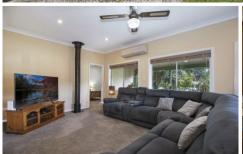

The home offers ample living space that includes 2 separate lounges upstairs while downstairs offers a TV room, study and a large rumpus with combustion fireplace. The country style kitchen is the jewel of this home and offers a functional layout as well as plenty of space for the dining room table.