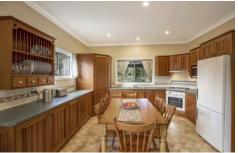

The home offers ample living space that includes 2 separate lounges upstairs while downstairs offers a TV room, study and a large rumpus with combustion fireplace. The country style kitchen is the jewel of this home and offers a functional layout as well as plenty of space for the dining room table.