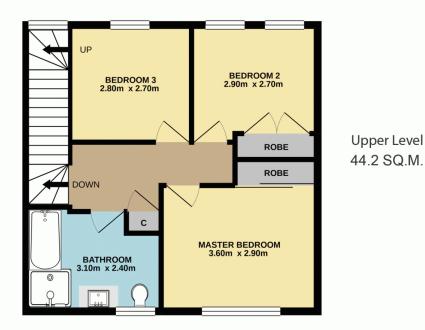

## 2/12 Hawthorn Place, Mardi

Total Approx. Floor Area 106.4 SQ.M.

Measurements are approximate. Not to scale. For illustrative purposes only. Boundaries are approximate.