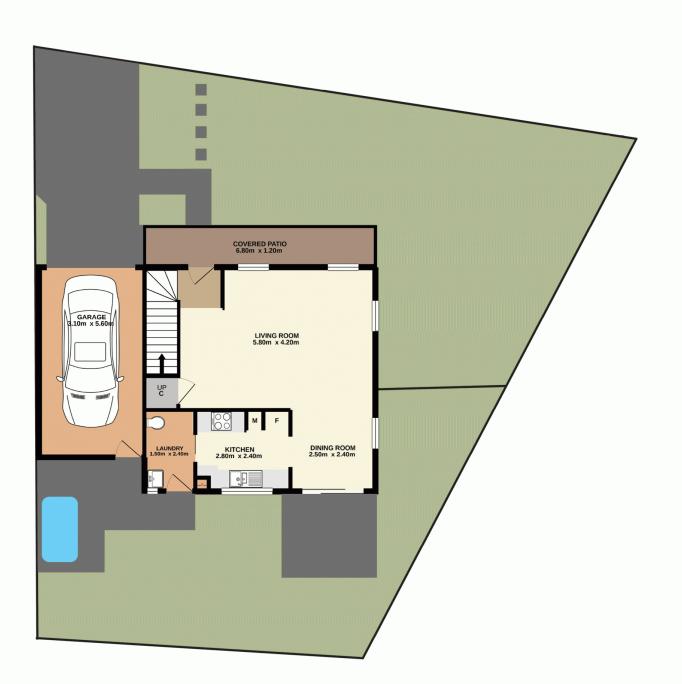

## 2/12 Hawthorn Place, Mardi

Total Approx. Floor Area 106.4 SQ.M.

Measurements are approximate. Not to scale. For illustrative purposes only. Boundaries are approximate.