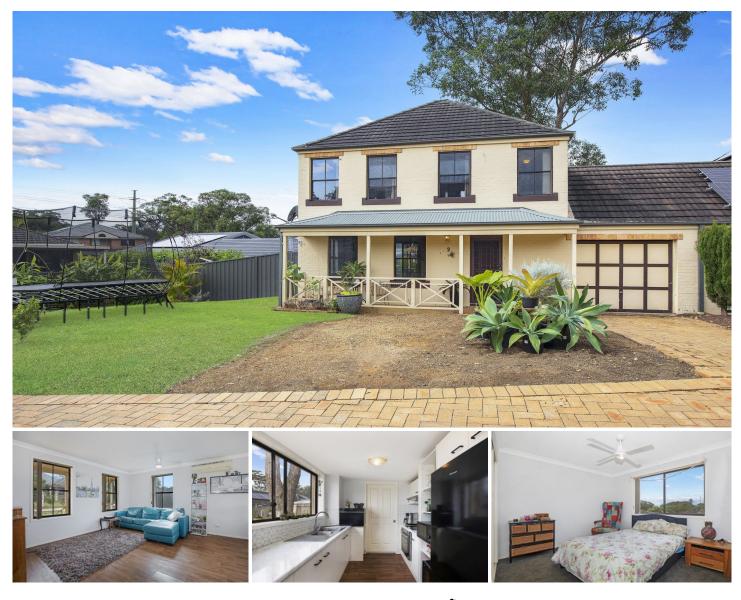

## 2/12 Hawthorn Place Mardi NSW

Tastefully updated and in good condition, this impressive two-storey duplex offers a comfortable floor plan, a private position and a great opportunity for the home buyer or the investor.

The home features 3 bedrooms, 2 with robes, light and bright open plan living with A/C, a renovated galley style kitchen, modernised bathroom, private fully fenced yard, internal laundry with 2nd toilet and a single lock up garage.

Investors looking for a great investment can expect a return in the vicinity of \$420 - \$430 per week.

This is a prime opportunity to purchase a fantastic property in a sought after location within close proximity to schools, Westfield Shopping Centre, Tuggerah Station and the M1 Motorway access.