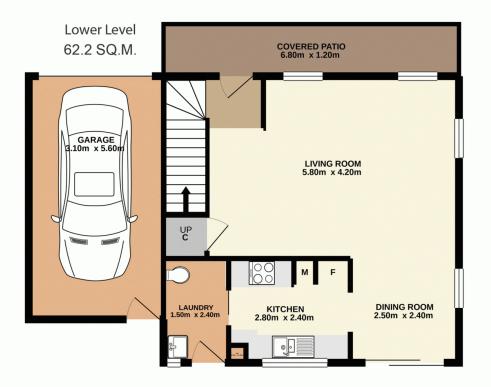

## 2/12 Hawthorn Place, Mardi

Total Approx. Floor Area 106.4 SQ.M.

Measurements are approximate. Not to scale. For illustrative purposes only. Boundaries are approximate.