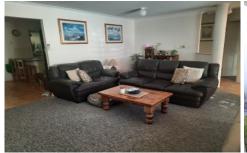

The house contains a large open plan living area with air-conditioning, and an additional sunroom with extra laundry facilities. The Main bedroom contains a built-in robe and ensuite bathroom. There are built-in robes to all bedrooms, and a 3 way main bathroom.