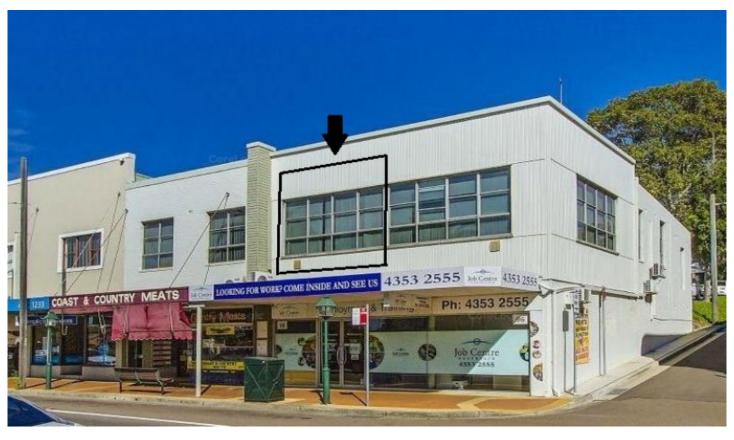

## 2/92-96 Pacific Highway Wyong NSW

This very tidy office is located on the Pacific Highway directly opposite the Wyong Train Station. The office views east with a pleasant outlook and shares toilet and kitchen facilities with 3 other tenancies. Centrally located this office is very suitable for many office applications.

The previous tenant had the room set up with internal room dividers which can be reused or can be taken away if not suitable.

**Building Size**: 30 sqm **Land Size**: 30 sqm

View : https://www.coastwidefn.com.au/lease/n