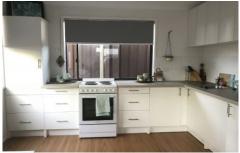

## 19A Alexandra Street Umina Beach NSW

Light & Bright modern 2 bedroom cabin with air-conditioning, spacious open plan kitchen/dining/lounge, good sized bedrooms both with built-ins and ceiling fans, private rear lane access, garden shed, fully fenced, with off street parking and pets considered. Walk to bowling club. Water usage included.