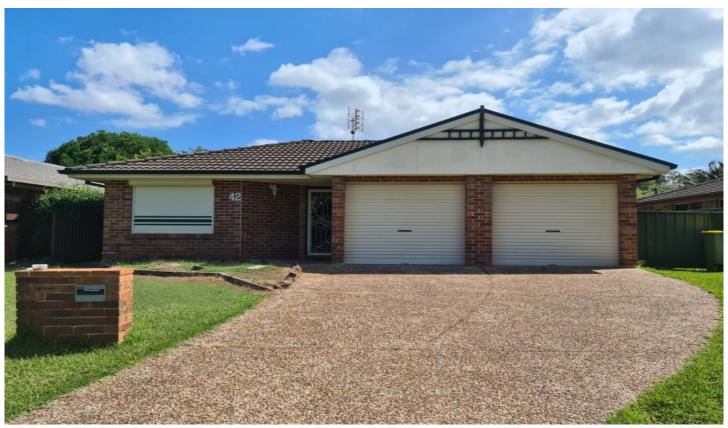

## 42 Fishburn Crescent Watanobbi NSW

Secure family home in sun drenched location. Features include good sized bedrooms with built in robes, ensuite to main, lovely bright main bathroom with unique bay window bathtub, A/C, double lock up garage and off street parking + room for the boat or caravan!

Fully fenced backyard and fitted with aluminium shutters and security screens. This one won't last, be quick! Pets considered upon application.