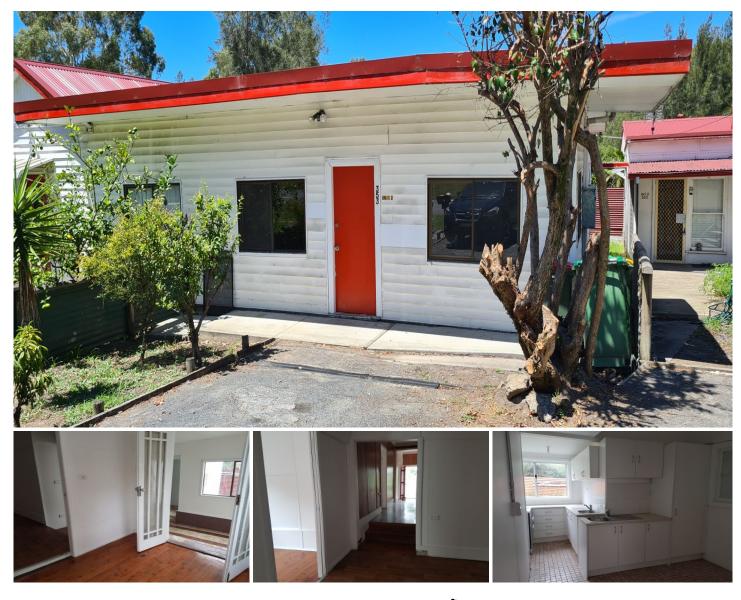

## 2/353 Pacific Highway Wyong NSW

Freshly painted 3 bedroom flat (one walk through bedroom) featuring timber flooring throughout, combined kitchen & dining area, small yard & off-street parking. Walking distance to Wyong Golf Club with bus stop at door. Water included in rent. No pets.