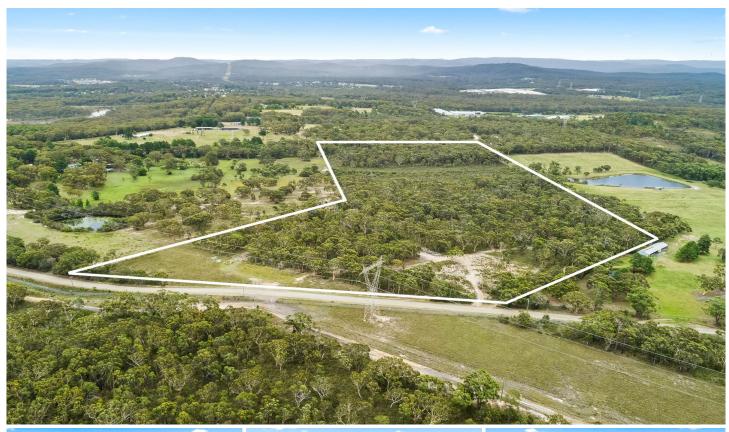

## 235 Summerhayes Road Wyee NSW

This is a unique opportunity to purchase a large parcel of land situated within close proximity to the M1 Motorway, midway between Sydney and Newcastle. It's within a four minute drive to Wyee Railway Station, Primary School and shops.

The property comprises approximately 33 acres (13.46 Ha) which is fully fenced with a wide frontage to Summerhayes Road. The wildlife is abundant and walking on the property provides a great deal of privacy, in fact you could be anywhere in the world, which is often said about unique private locations like this one.

There is a dedicated 2.5 acre (1ha) building envelope which provides plenty of open space to build your dream home, construct a shed, swimming pool or a tennis court (S.T.C.A) if you so desire. The potential is there, it just