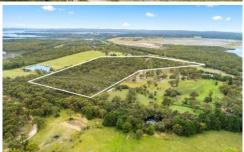

The property comprises approximately 33 acres (13.46 Ha) which is fully fenced with a wide frontage to Summerhayes Road. The wildlife is abundant and walking on the property provides a great deal of privacy, in fact you could be anywhere in the world, which is often said about unique private locations like this one.