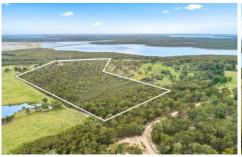

The property comprises approximately 33 acres (13.46 Ha) which is fully fenced with a wide frontage to Summerhayes Road. The wildlife is abundant and walking on the property provides a great deal of privacy, in fact you could be anywhere in the world, which is often said about unique private locations like this one.