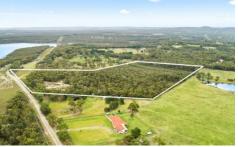

The property comprises approximately 33 acres (13.46 Ha) which is fully fenced with a wide frontage to Summerhayes Road. The wildlife is abundant and walking on the property provides a great deal of privacy, in fact you could be anywhere in the world, which is often said about unique private locations like this one.