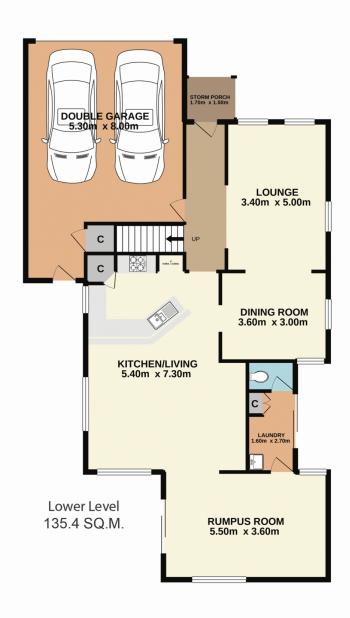

#### 93 Settlement Drive Wadalba NSW

Located directly opposite the Wadalba wildlife corridor and offering a leafy outlook is this spacious family home.

The home boasts 4 generous bedrooms all with built-in robes, a walk-in robe and en-suite to the master, 5 living zones including formal lounge and dining room, family room off the well appointed kitchen, large rumpus room and an upstairs living area.

Other features include: 2 split system air conditioners, double garage with internal entry, large outdoor entertaining area, garden shed and plenty of yard for the kids to play.

### 4 📮 2 🖺 2 🖨

**Price** : \$ 740,000 **Land Size** : 525 sqm

View: https://www.coastwidefn.com.au/sale/nsw/c

entral-coast-region/wadalba/residential/hous

e/6001698

David Manuelle 02 4353 1999

# 93 Settlement Drive, Wadalba