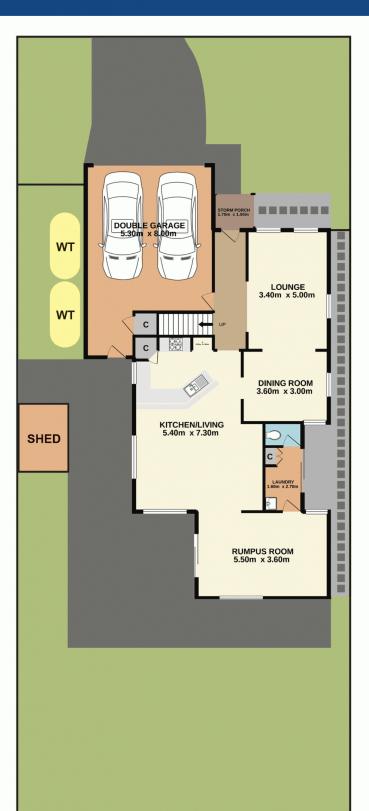

Other features include: 2 split system air conditioners, double garage with internal entry, large outdoor entertaining area, garden shed and plenty of yard for the kids to play.

### SITE PLAN