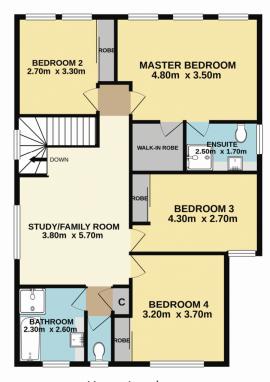

#### 93 Settlement Drive Wadalba NSW

Located directly opposite the Wadalba wildlife corridor and offering a leafy outlook is this spacious family home.

The home boasts 4 generous bedrooms all with built-in robes, a walk-in robe and en-suite to the master, 5 living zones including formal lounge and dining room, family room off the well appointed kitchen, large rumpus room and an upstairs living area.

## 93 Settlement Drive, Wadalba

Upper Level 89.9 SQ.M.