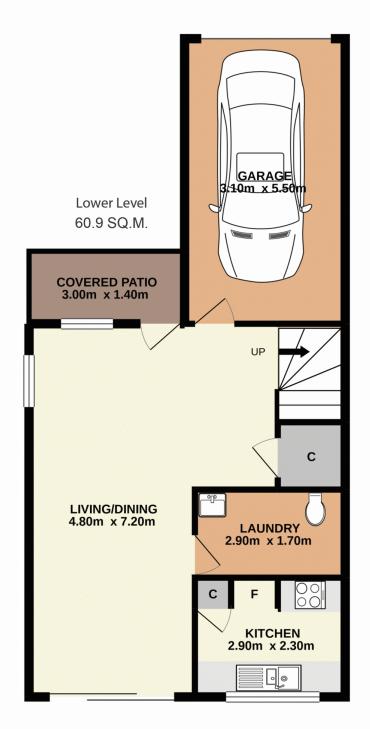

## 2/9 Richmond Mews Mardi NSW

This impressive two-storey duplex offers a comfortable floor plan, an excellent location and a great opportunity for the home buyer and the investor.

The home features 3 bedrooms, 2 with robes, a spacious open plan living room, neat kitchen & bathroom, a separate laundry with a 2nd toilet and a single garage with internal access.

## 2/9 Richmond Mews, Mardi

44.5 SQ.M. BATHROOM 1.70m x 3.70m **MASTER BEDROOM** 3.10m x 3.70m DOWN ROBE C **ROBE** BEDROOM 2

3.00m x 2.50m

**BEDROOM 3** 

3.10m x 2.50m

**Upper Level** 

## 2/9 Richmond Mews, Mardi