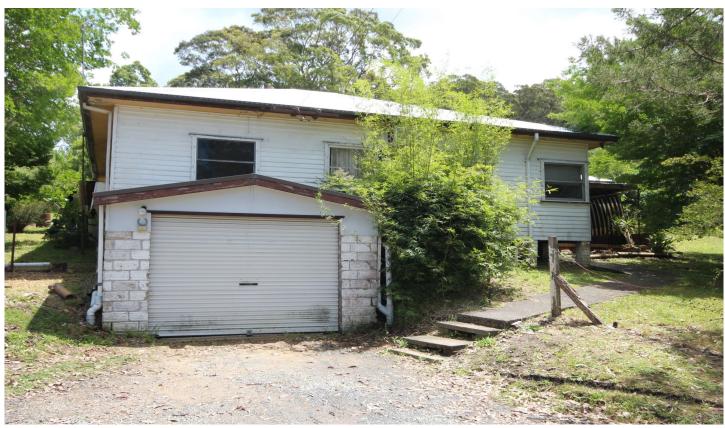

## 209 Pacific Highway Kangy Angy NSW

Older style 3-bedroom home with polished floorboards throughout, lounge room with fireplace, separate dining area plus extra office room.

Kitchen with plenty of cupboard space, laundry with extra shower, separate toilet and covered front veranda.

Situated on a large corner block 5,370m2 with a single carport space and extra storage shed.

INSPECTIONS ARE SUBJECT TO CHANGE! PLEASE ENSURE YOU ARRIVE AT THE PROPERTY AT THE START OF THE INSPECTION TIME AS HOMES WILL BE CLOSED AT THE END TIME.