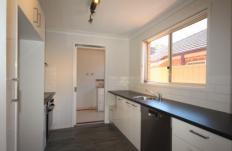

Upon entering the home, you will love the sunlit, open plan living/dining area which flows through to the contemporary kitchen with plenty of storage and stainless steel appliances.

Other features of the home include;

- ? Timber look lino flooring
- ? Fresh paint throughout