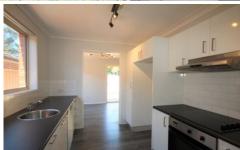

Upon entering the home, you will love the sunlit, open plan living/dining area which flows through to the contemporary kitchen with plenty of storage and stainless steel appliances.

Other features of the home include;

- ? Timber look lino flooring
- ? Fresh paint throughout