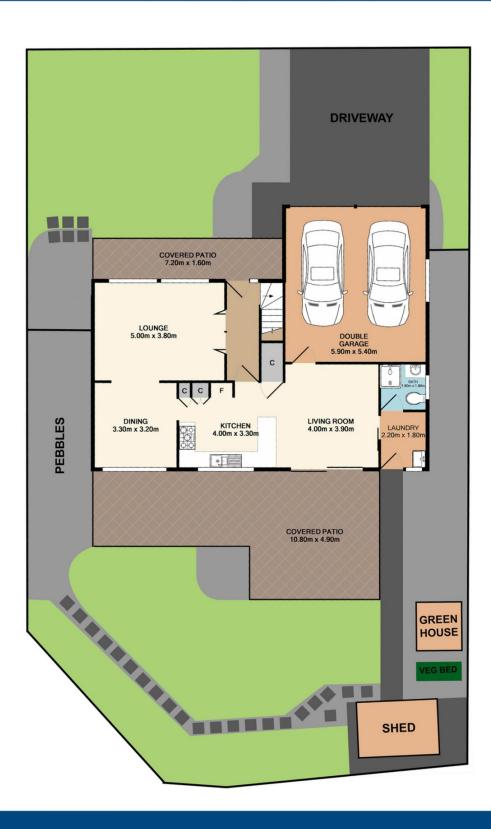

### Other features include:

- Ducted air-conditioning.
- Ceiling fans throughout the home.
- Large undercover entertaining area.
- Spacious level yard.

## SITE PLAN