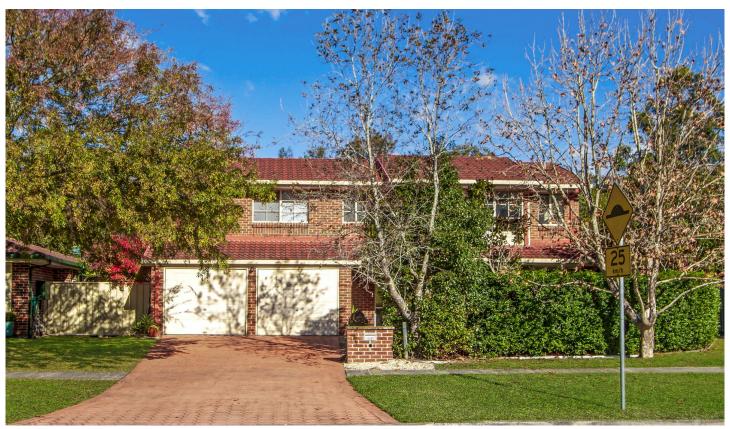

### 22 Woodbury Park Drive Mardi NSW

This beautiful family home has recently undergone 2 bathroom renovations and has had new carpet laid, making it ideal for the buyer who is looking to move in and not have to do a thing.

The home offers 4 generous bedrooms, all with built-in robes, a walk-in robe and en-suite to the master, a large 3 way bathroom, formal lounge and dining rooms, a spacious kitchen, family room, 3rd bathroom off the laundry and a double garage with a remote door and internal entry.

### Other features include:

- Ducted air-conditioning.
- Ceiling fans throughout the home.
- Large undercover entertaining area.
- Spacious level yard.

### 4 🕮 3 🟪 2 🖨

**Price** : \$ 706,500 **Land Size** : 474.6 sqm

View: https://www.coastwidefn.com.au/sale/nsw/c

entral-coast-region/mardi/residential/house/

5899952

**David Manuelle** 02 4353 1999

David Want 0402 810 831