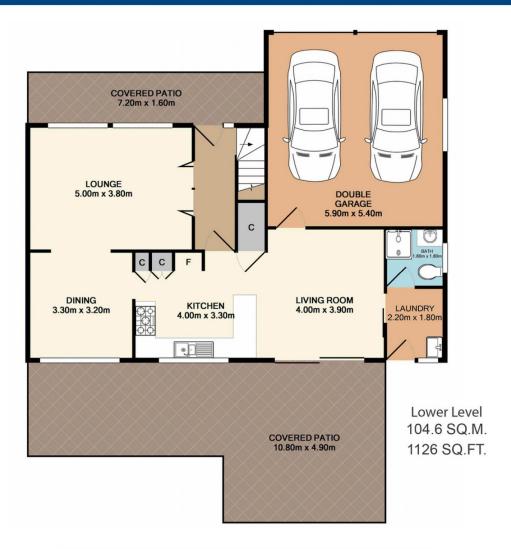

### 22 Woodbury Park Drive Mardi NSW

This beautiful family home has recently undergone 2 bathroom renovations and has had new carpet laid, making it ideal for the buyer who is looking to move in and not have to do a thing.

The home offers 4 generous bedrooms, all with built-in robes, a walk-in robe and en-suite to the master, a large 3 way bathroom, formal lounge and dining rooms, a spacious kitchen, family room, 3rd bathroom off the laundry and a double garage with a remote door and internal entry.

### Other features include:

- Ducted air-conditioning.
- Ceiling fans throughout the home.
- Large undercover entertaining area.
- Spacious level yard.

## 22 Woodbury Park Drive, Mardi

Upper Level 80.2 SQ.M. 863 SQ.FT.