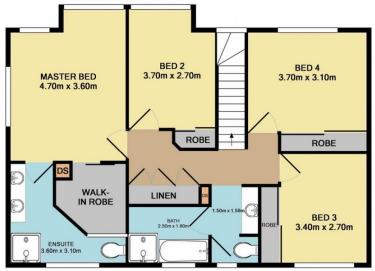

The home offers 4 generous bedrooms, all with built-in robes, a walk-in robe and en-suite to the master, a large 3 way bathroom, formal lounge and dining rooms, a spacious kitchen, family room, 3rd bathroom off the laundry and a double garage with a remote door and internal entry.

## 22 Woodbury Park Drive, Mardi

Upper Level 80.2 SQ.M. 863 SQ.FT.