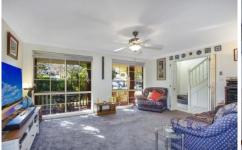

The home offers 4 generous bedrooms, all with built-in robes, a walk-in robe and en-suite to the master, a large 3 way bathroom, formal lounge and dining rooms, a spacious kitchen, family room, 3rd bathroom off the laundry and a double garage with a remote door and internal entry.

### Other features include:

- Ducted air-conditioning.
- Ceiling fans throughout the home.
- Large undercover entertaining area.
- Spacious level yard.