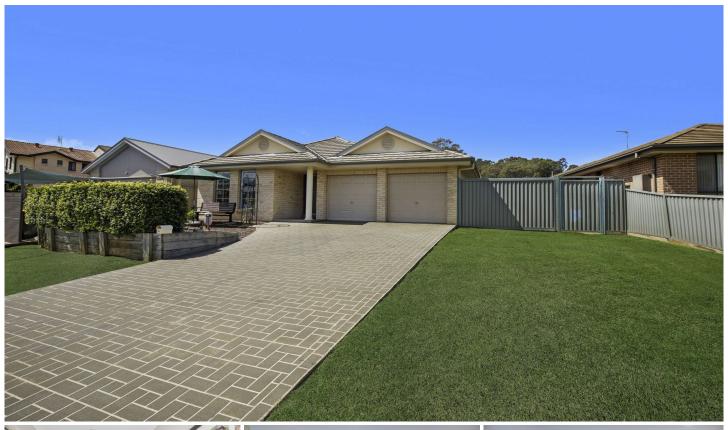

## 14 Mead Way Watanobbi NSW

Set in a quiet location opposite a natural reserve this immaculately maintained and presented home has been updated throughout and boasts a friendly floor plan with some great features and inclusions that will please the whole family.

The home features 4 bedrooms all with robes, the main with an ensuite and walk in robe.

The living areas consist of a comfortable formal lounge and dining room plus a spacious family room off the well-appointed kitchen that opens onto the covered outdoor entertaining area.

The entertaining area flows onto the flat and level, fully fenced backyard which also has side access.

4 📮 2 🖺 2 🖨

**Price** : \$ 645,000 **Land Size** : 593 sqm

View : https://www.coastwidefn.com.au/sale/nsw/c