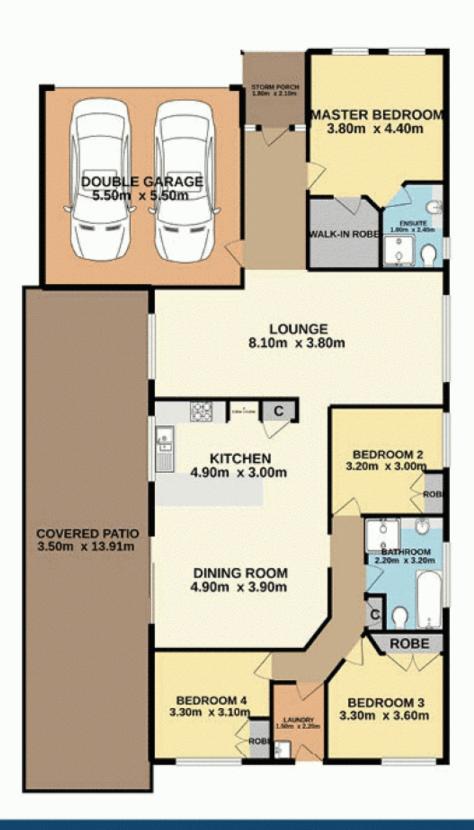

## 14 Mead Way Watanobbi NSW

Set in a quiet location opposite a natural reserve this immaculately maintained and presented home has been updated throughout and boasts a friendly floor plan with some great features and inclusions that will please the whole family.

The home features 4 bedrooms all with robes, the main with an ensuite and walk in robe.

The living areas consist of a comfortable formal lounge and dining room plus a spacious family room off the well-appointed kitchen that opens onto the covered outdoor entertaining area.

The entertaining area flows onto the flat and level, fully fenced backyard which also has side access.

4 📮 2 🖺 2 🖨

**Price** : \$ 645,000 **Land Size** : 593 sqm

View : https://www.coastwidefn.com.au/sale/nsw/c