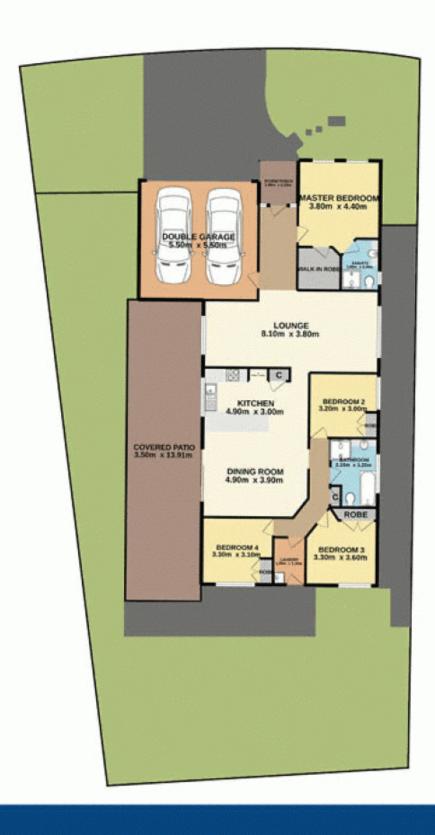

ome has been updated throughout and boasts a friendly floor plan with some great features and inclusions that will please the whole family.

The home features 4 bedrooms all with robes, the main with an ensuite and walk in robe.

The living areas consist of a comfortable formal lounge and dining room plus a spacious family room off the well-appointed kitchen that opens onto the covered outdoor entertaining area.

The entertaining area flows onto the flat and level, fully fenced backyard which also has side access.

4 📮 2 🖺 2 🖨

**Price** : \$ 645,000 **Land Size** : 593 sqm

View : https://www.coastwidefn.com.au/sale/nsw/c

entral-coast-region/watanobbi/residential/ho

use/5893627



Adrian Simpson 02 4353 1999



## 14 Mead Way, Watanobbi







## 14 Mead Way, Watanobbi

## SITE PLAN