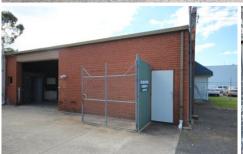

## 1/5 Bon Mace Close Berkeley Vale NSW

Located in the commercial business park this factory faces the road behind Secure Fencing. Ample visitor parking with front entry and a side power door. 3 phase power, kitchen sink, office (11 sqm) and single amenities. Ideal for most businesses with good signage availability. Outgoings 12.5% of council water rates.

PLEASE CONTACT CHRIS MANUELLE ON 0412 133 143 TO ARRANGE AN INSPECTION.

Building Size: 120 sqm

View : https://www.coastwidefn.com.au/lease/n

sw/central-coast-region/berkeley-vale/co

mmercial/industrial/5889063