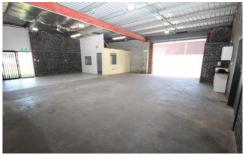

## 1/5 Bon Mace Close Berkeley Vale NSW

Located in the commercial business park this factory faces the road behind Secure Fencing. Ample visitor parking with front entry and a side power door. 3 phase power, kitchen sink, office (11 sqm) and single amenities. Ideal for most businesses with good signage availability. Outgoings 12.5% of council water rates.

PLEASE CONTACT CHRIS MANUELLE ON 0412 133 143 TO ARRANGE AN INSPECTION.

Building Size: 120 sqm

View : https://www.coastwidefn.com.au/lease/n

sw/central-coast-region/berkeley-vale/co

mmercial/industrial/5889063