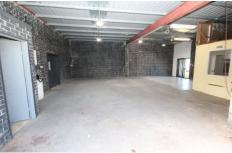

## 1/5 Bon Mace Close Berkeley Vale NSW

Located in the commercial business park this factory faces the road behind Secure Fencing. Ample visitor parking with front entry and a side power door. 3 phase power, kitchen sink, office (11 sqm) and single amenities. Ideal for most businesses with good signage availability. Outgoings 12.5% of council water rates.

PLEASE CONTACT CHRIS MANUELLE ON 0412 133 143 TO ARRANGE AN INSPECTION.

Building Size: 120 sqm

View : https://www.coastwidefn.com.au/lease/n

sw/central-coast-region/berkeley-vale/co

mmercial/industrial/5889063