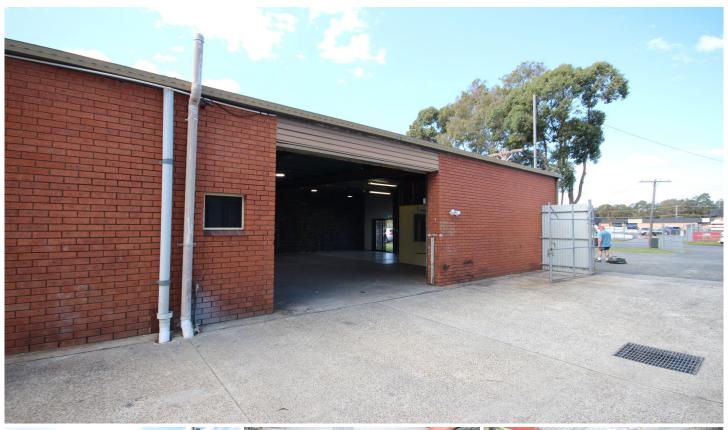

## 1/5 Bon Mace Close Berkeley Vale NSW

Located in the commercial business park this factory faces the road behind Secure Fencing. Ample visitor parking with front entry and a side power door. 3 phase power, kitchen sink, office (11 sqm) and single amenities. Ideal for most businesses with good signage availability. Outgoings 12.5% of council water rates.

PLEASE CONTACT CHRIS MANUELLE ON 0412 133 143 TO ARRANGE AN INSPECTION.

Building Size: 120 sqm

View : https://www.coastwidefn.com.au/lease/n

sw/central-coast-region/berkeley-vale/co

mmercial/industrial/5889063