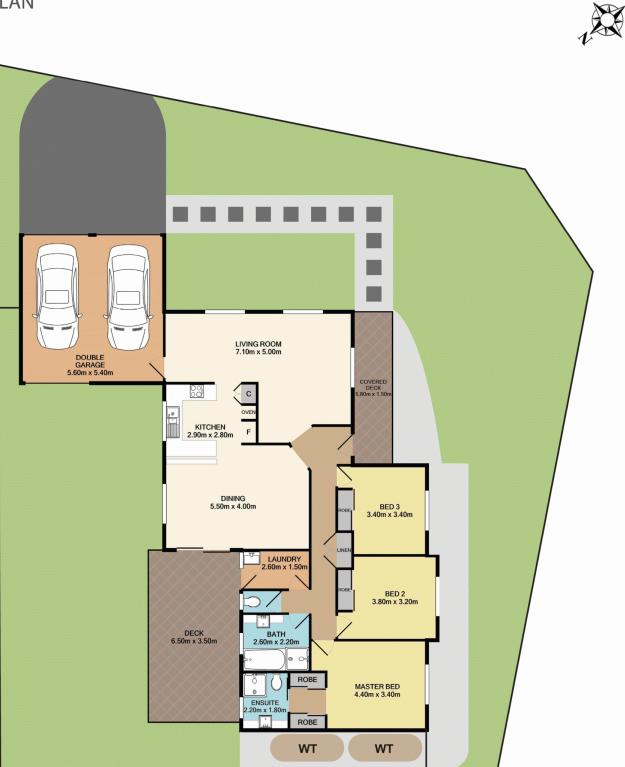

# 30 Connemara Street, Wadalba

SITE PLAN

Measurements are approximate. Not to scale. For illustrative purposes only. Boundaries are approximate.

### Total Approx. Floor Area 152.0 SQ.M. 1636 SQ.FT.

Measurements are approximate. Not to scale. For illustrative purposes only. Boundaries are approximate.