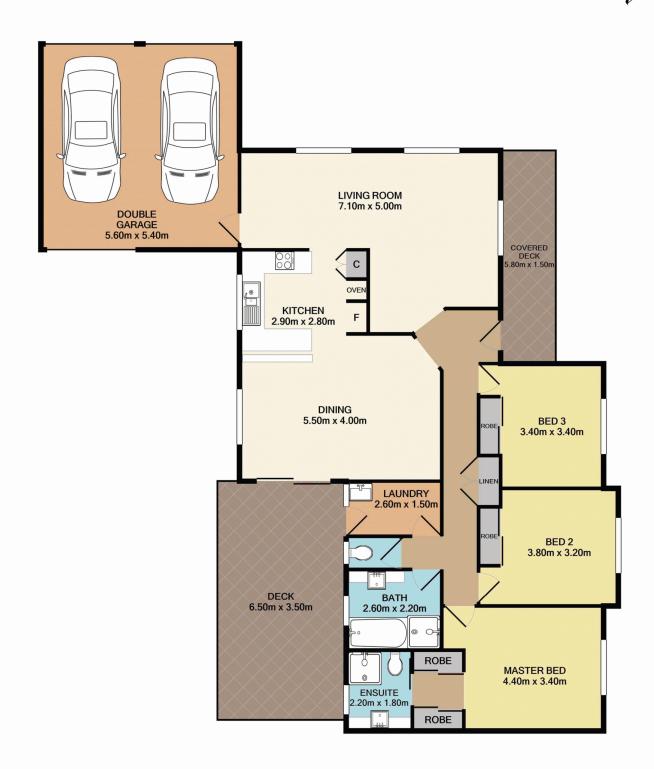

## 30 Connemara Street, Wadalba

1

### Total Approx. Floor Area 152.0 SQ.M. 1636 SQ.FT.

Measurements are approximate. Not to scale. For illustrative purposes only. Boundaries are approximate.