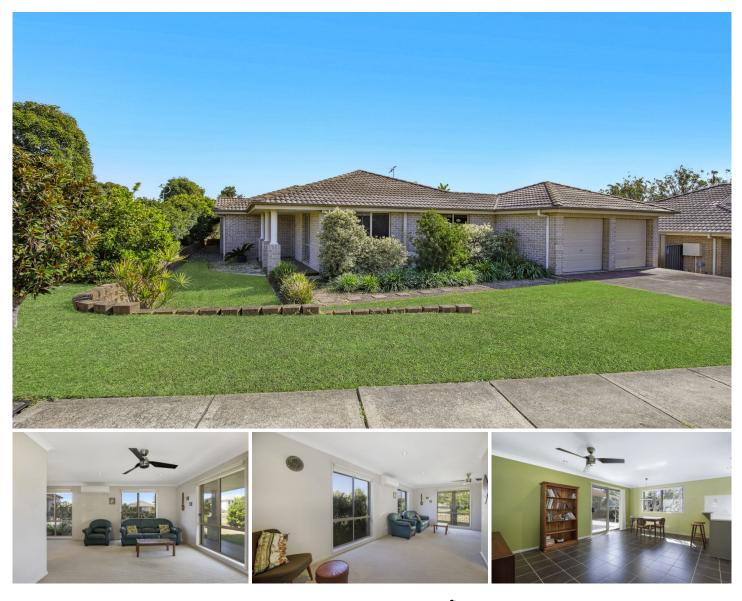

#### 30 Connemara Street Wadalba NSW

Located in the popular Owl Park Estate of Wadalba, this charming home is the perfect opportunity for those looking to enter the market.

Featuring 3 bedrooms all with built-in robes and an en-suite to the main.

The spacious living areas including a combined lounge and dining room plus a large family room off the well-appointed kitchen. The family room opens onto a large deck which flows onto the low maintenance yard.

The home comes complete with air conditioning, a double garage with single drive thru access, a solar system and alarm system.