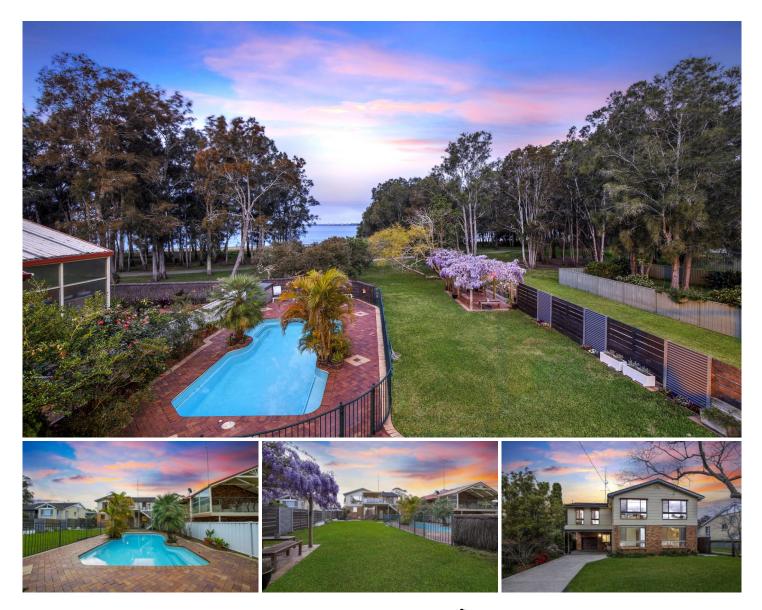

## 227 Lakedge Avenue Berkeley Vale NSW

Set upon a 809 sgm block on the shores of Tuggerah Lake this waterfront reserve property offers a large established home with multiple living options and an uninterrupted outlook with views across the lake to The Entrance.

Split across two levels the home offers a versatile floor plan to suit multiple families and living arrangements all under the one roof.

The top floor offers 4 bedrooms, 2 bathrooms, kitchen, living and dining room that opens onto a large covered entertaining deck. With stunning lake views from all of the living space as well as the deck and main bedroom, this level of the home has been designed to take in the absolute best of the stunning location.

Downstairs on the 1st floor, the home offers a 2 bedroom