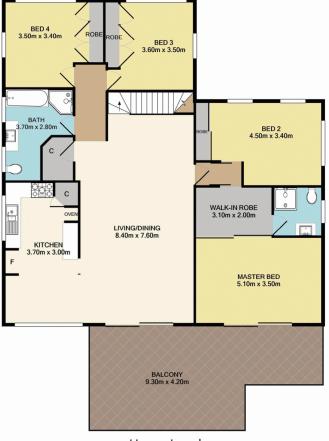

Split across two levels the home offers a versatile floor plan to suit multiple families and living arrangements all under the one roof.

The top floor offers 4 bedrooms, 2 bathrooms, kitchen, living and dining room that opens onto a large covered entertaining deck. With stunning lake views from all of the living space as well as the deck and main bedroom, this level of the home has been designed to take in the absolute best of the stunning location.

Adrian Simpson 02 4353 1999

Skye Le Marseny 0403 271 122

Lower Level 142.6 SQ.M. 1535 SQ.FT.

Upper Level 143.4 SQ.M. 1544 SQ.FT.

## Total Approx. Floor Area 286.0 SQ.M. 3079 SQ.FT.

Measurements are approximate. Not to scale. For illustrative purposes only. Boundaries are approximate.

SITE PLAN