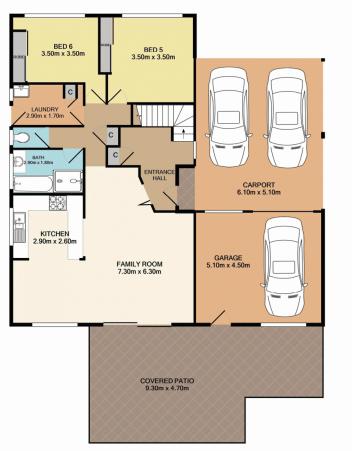

Downstairs on the 1st floor, the home offers a 2 bedroom

Adrian Simpson 02 4353 1999

Skye Le Marseny 0403 271 122

Lower Level 142.6 SQ.M. 1535 SQ.FT.

Upper Level 143.4 SQ.M. 1544 SQ.FT.

## Total Approx. Floor Area 286.0 SQ.M. 3079 SQ.FT.

Measurements are approximate. Not to scale. For illustrative purposes only. Boundaries are approximate.

SITE PLAN