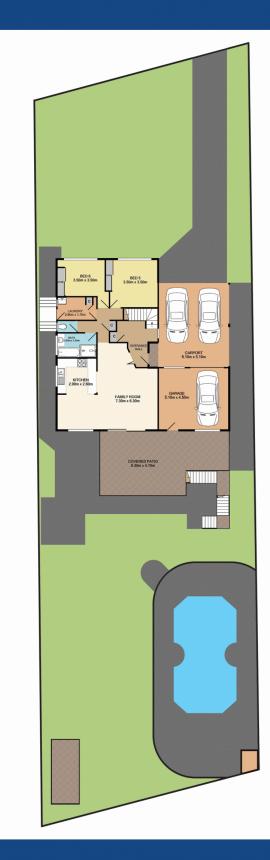

Adrian Simpson 02 4353 1999

Skye Le Marseny 0403 271 122

Lower Level 142.6 SQ.M. 1535 SQ.FT.

Upper Level 143.4 SQ.M. 1544 SQ.FT.

## Total Approx. Floor Area 286.0 SQ.M. 3079 SQ.FT.

Measurements are approximate. Not to scale. For illustrative purposes only. Boundaries are approximate.

SITE PLAN

## 227 Lakedge Avenue, Berkeley Vale

Measurements are approximate. Not to scale. For illustrative purposes only. Boundaries are approximate.