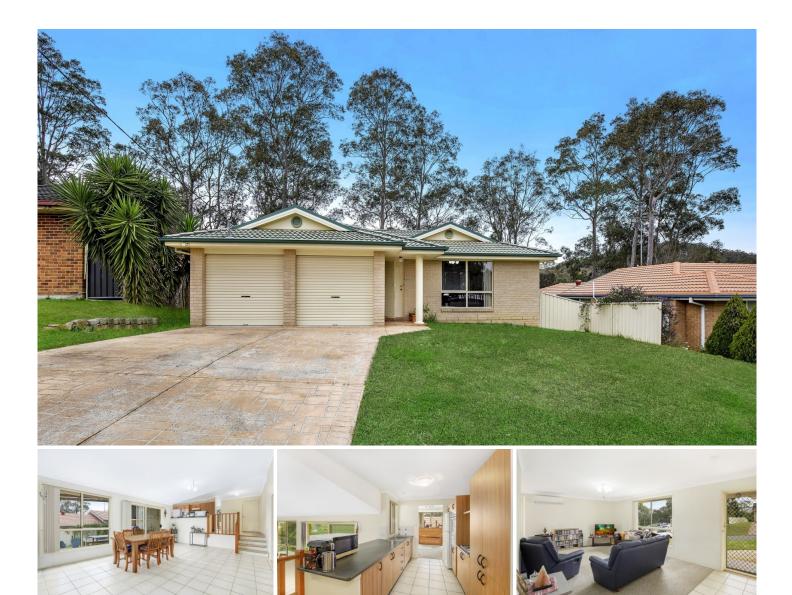

#### 20 Ninian Close Watanobbi NSW

Set in a quiet street with a peaceful outlook, this neat brick and tile home offers a spacious and functional, split level floor plan.

Features include:

- 4 bedrooms, 3 with robes and an en-suite to the main.

- Spacious living areas including a formal lounge and dining room plus a large sunken family room with vaulted ceilings off the well-appointed kitchen.

The family room opens onto a covered outdoor entertaining area and backyard.

- Complete with air conditioning, a double garage and a fully fenced backyard.

This is an ideal property for the 1st home buyer, growing family or investor. For the investor the property is currently

#### 4 🛤 2 📛 2 🚘

| Price     | : \$ 560,000 |
|-----------|--------------|
| Land Size | • 602 sam    |

View

: https://www.coastwidefn.com.au/sale/nsw/c entral-coast-region/watanobbi/residential/ho use/5748402