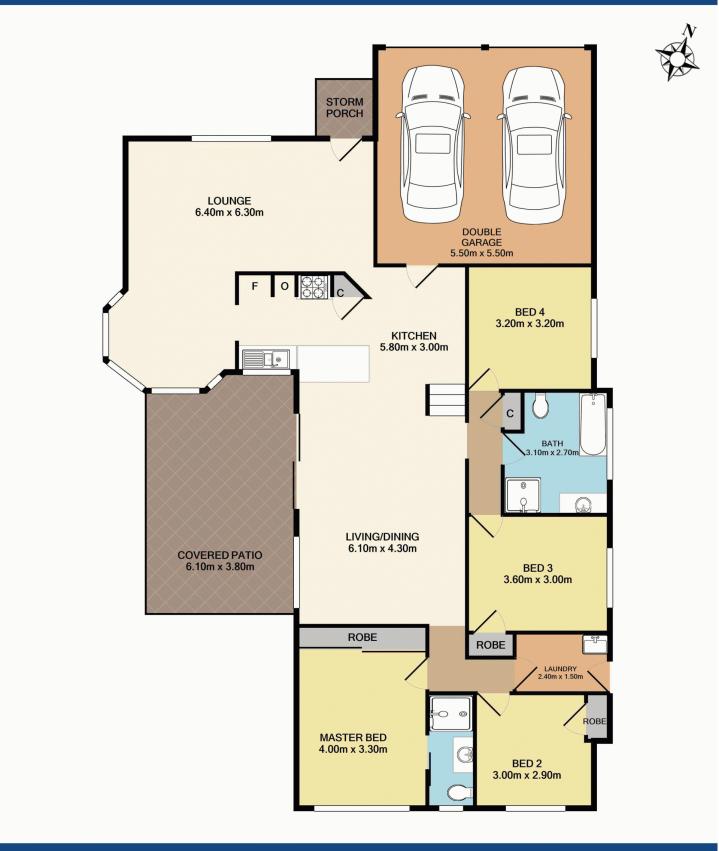

## 20 Ninian Close, Watanobbi

### Total Approx. Floor Area 170.2 SQ.M. 1832 SQ.FT.

Measurements are approximate. Not to scale. For illustrative purposes only. Boundaries are approximate.