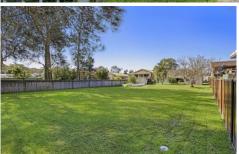

#### Features include:

- 3 bedrooms, 2 with built-in robes.
- Modern kitchen.
- Spacious dining/family room.
- Separate lounge room.
- Renovated bathroom.
- Huge 1081sqm block of land.
- 3kw solar system.
- Split system air-conditioning.
- Expected rental return of \$380 \$400 per week.