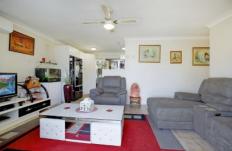

#### Features include:

- 3 bedrooms, 2 with built-in robes.
- Modern kitchen.
- Spacious dining/family room.
- Separate lounge room.
- Renovated bathroom.
- Huge 1081sqm block of land.
- 3kw solar system.
- Split system air-conditioning.
- Expected rental return of \$380 \$400 per week.