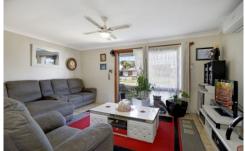

#### Features include:

- 3 bedrooms, 2 with built-in robes.
- Modern kitchen.
- Spacious dining/family room.
- Separate lounge room.
- Renovated bathroom.
- Huge 1081sqm block of land.
- 3kw solar system.
- Split system air-conditioning.
- Expected rental return of \$380 \$400 per week.