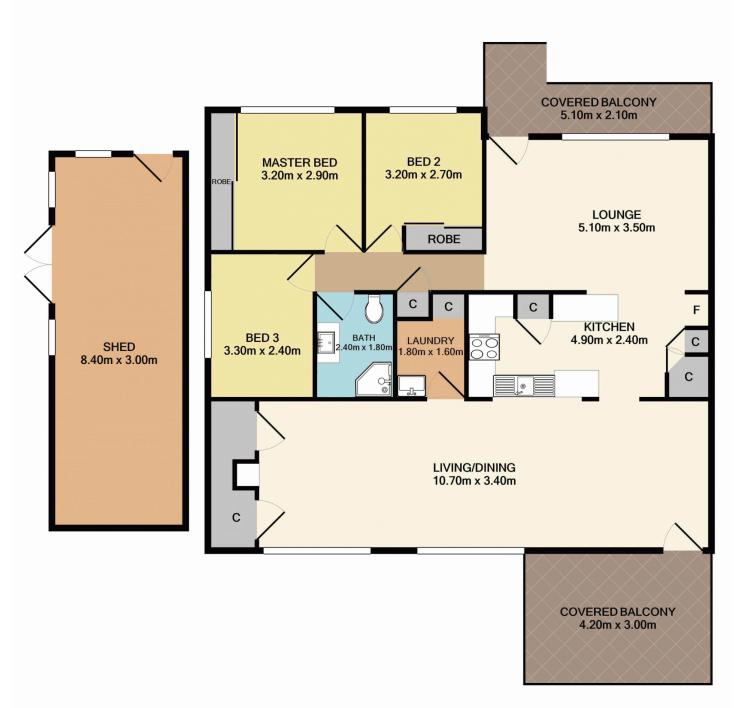

#### Features include:

- 3 bedrooms, 2 with built-in robes.
- Modern kitchen.
- Spacious dining/family room.
- Separate lounge room.
- Renovated bathroom.
- Huge 1081sqm block of land.
- 3kw solar system.
- Split system air-conditioning.
- Expected rental return of \$380 \$400 per week.

## 26 Braithwaite Road, Tacoma

# 26 Braithwaite Road, Tacoma