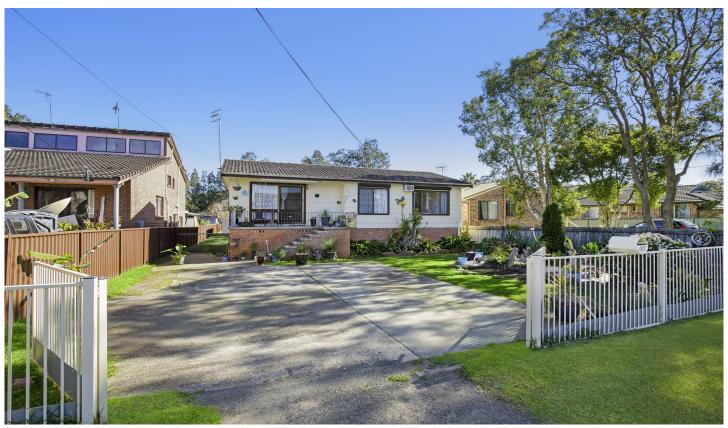

### 26 Braithwaite Road Tacoma NSW

Located in the quiet suburb of Tacoma and within walking distance to Wyong River, this property provides the opportunity for the entry level buyer or investor to get into the market.

#### Features include:

- 3 bedrooms, 2 with built-in robes.
- Modern kitchen.
- Spacious dining/family room.
- Separate lounge room.
- Renovated bathroom.
- Huge 1081sqm block of land.
- 3kw solar system.
- Split system air-conditioning.
- Expected rental return of \$380 \$400 per week.