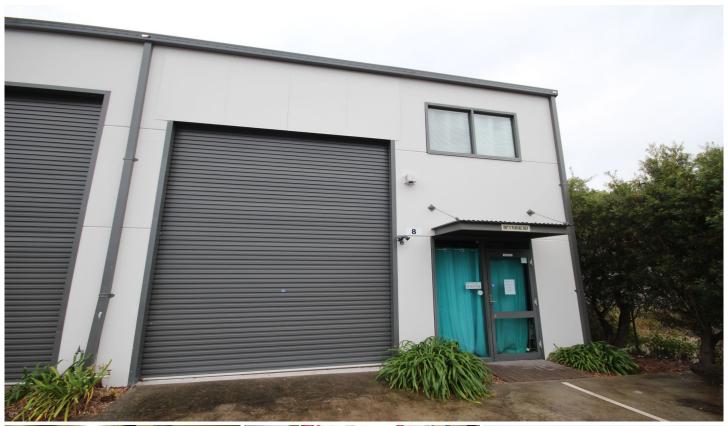

## 8/15-17 Ace Crescent Tuggerah NSW

\$295,000 + GST IF APPLICABLE

This factory is located in Ace Crescent and has exposure to the Pacific Highway behind Jaycar Electronics car park.

This is a well laid out factory with a large 30 sqm mezzanine air conditioned office and a good size factory with an air conditioned unit. A high lift 7.4m x 3.5m wide roller door, kitchenette, toilet, shower and 2 parking spaces at the front.

Currently leased to an Education Centre at \$1,400.00 per month inclusive of GST.

Price : \$ 295,000 Building Size : 160 sqm Land Size : 160 sqm

View : https://www.coastwidefn.com.au/sale/ns

w/central-coast-region/tuggerah/commer cial/industrial/5722289