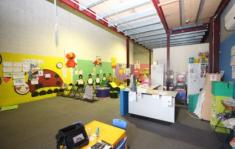

Currently leased to an Education Centre at \$1,400.00 per month inclusive of GST.

Price : \$ 295,000 Building Size : 160 sqm Land Size : 160 sqm

View : https://www.coastwidefn.com.au/sale/ns

w/central-coast-region/tuggerah/commer cial/industrial/5722289