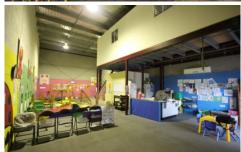

Currently leased to an Education Centre at \$1,400.00 per month inclusive of GST.

Price : \$ 295,000 Building Size : 160 sqm Land Size : 160 sqm

View : https://www.coastwidefn.com.au/sale/ns

w/central-coast-region/tuggerah/commer cial/industrial/5722289