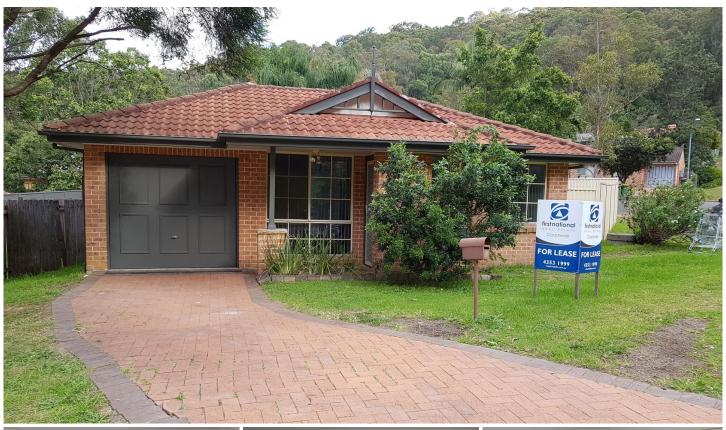

## 3 Gretel Court Tuggerah NSW

This well presented 4-bedroom home is situated in a private cul- de- sac location with a bush outlook and bellbird calls surrounding!

The kitchen overlooks the dining area, main bedroom with mirror & built-in robe, bathroom with shower/bath and toilet, plus extra separate toilet, air conditioning, single lock up garage with rear access to fully fenced good sized backyard.

It is within walking distance to Tuggerah Public School and Westfield Shopping Centre, 2 minute drive to M1 Motorway access and is a 5 minute drive to Tuggerah Train Station.

INSPECTIONS ARE SUBJECT TO CHANGE!