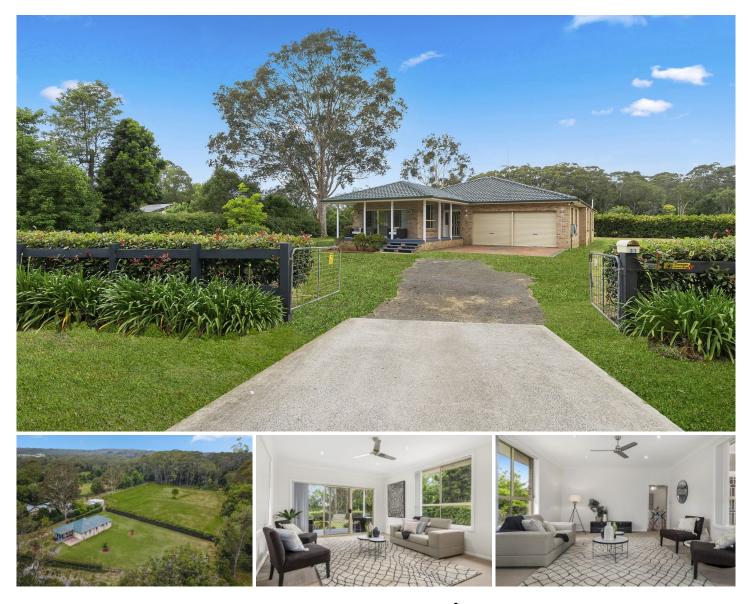

## 31 Pollock Avenue Wyong NSW

Set upon 9.5 acres with approximately 5 cleared, this unique home offers a rural setting close to the heart of Wyong. 4 bedrooms all with built-in robes and ensuite bathroom to main. Separate lounge room, large kitchen with adjacent family room fit with timber floorboards opens up to the large outdoor entertaining area.

Double lock up garage and separate machinery shed complete this home. Fully fenced yard and paddock fit with fruit trees for the avid gardener or animal lover.

Close to schools, shops, transport, sporting venues, world class golf course and Wyong racecourse. Access to town water. Pets considered on application. Don't miss viewing this beauty!

## 4 🛤 2 🚔 2 🛱

View

Land Size : 9.5 Acres

: https://www.coastwidefn.com.au/lease/nsw/ central-coast-region/wyong/residential/hous e/5624279

Property Management 02 4353 1999

Pets on application.