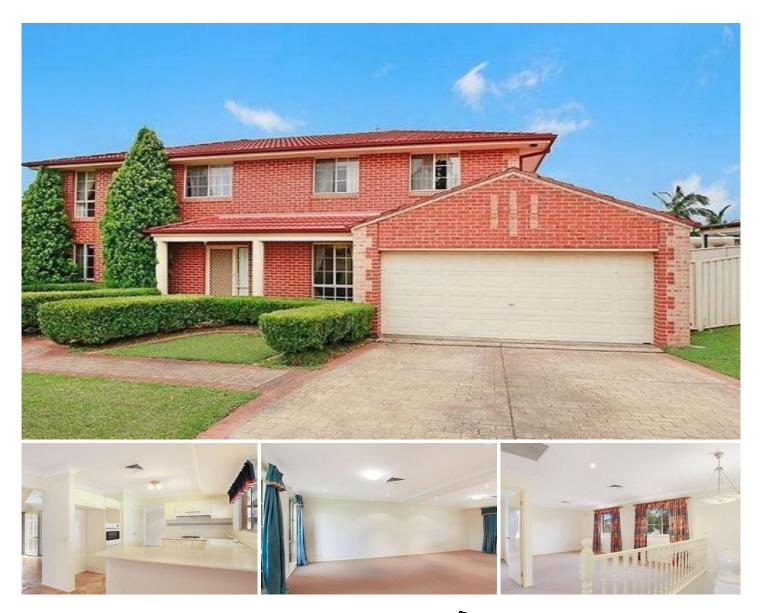

## 24 Minnesota Road Hamlyn Terrace NSW

Large family home with 4 bedrooms, upstairs parents retreat, bathroom + ensuite & WIR, downstairs features lounge room, dining area plus tiled family room. Laundry with extra toilet, DLUG with internal access, A/C, covered entertaining area and large fenced yard. All of this a stones throw to popular local primary and high schools, train station, major supermarket and freeway access. Pets on application.