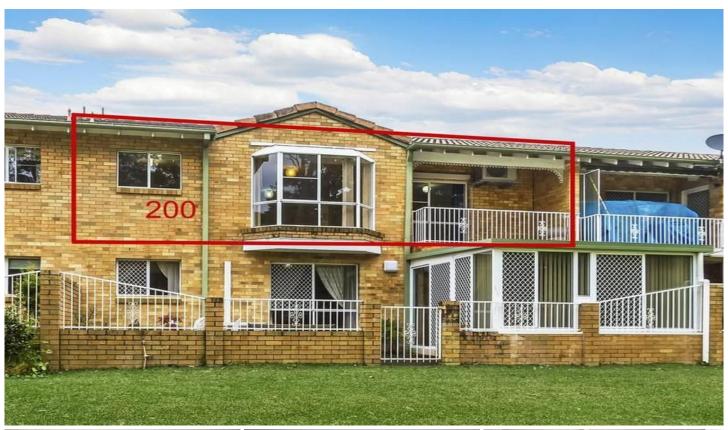

## 200/15 Lorraine Avenue Berkeley Vale NSW

A chance to secure a great size unit in the over 55's Berkeley Village, overlooking the grassed reserve. Boasting SLUG, a good size living/dining area with extra storage room and A/C, neat and tidy kitchen, separate laundry, bathroom and toilet, built in robes and tiled rear balcony perfect to sit and enjoy a cuppa in the sun! Get involved in the all the extras the village has to offer including bus trips, lawn bowls and swimming in the complex pool. Sorry, no pets allowed within the village.