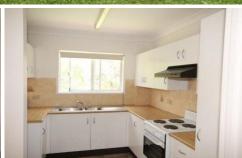

## 200/15 Lorraine Avenue Berkeley Vale NSW

A chance to secure a great size unit in the over 55's Berkeley Village, overlooking the grassed reserve. Boasting SLUG, a good size living/dining area with extra storage room and A/C, neat and tidy kitchen, separate laundry, bathroom and toilet, built in robes and tiled rear balcony perfect to sit and enjoy a cuppa in the sun! Get involved in the all the extras the village has to offer including bus trips, lawn bowls and swimming in the complex pool. Sorry, no pets allowed within the village.