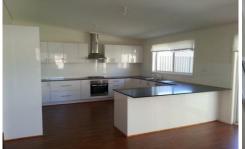

## 136A Brittania Drive Watanobbi NSW

Split level 3-bedroom townhouse with beautiful outlook and all the modern finishes.

Quality features include timber floorboards throughout, stainless steel appliances, gas cooking and ducted A/C. All bedrooms include double built in robes, en suite to main bedroom, bathroom with shower/toilet and bath + extra toilet downstairs, covered rear outdoor area, sunny fenced backyard and single lock up garage with auto door and internal access.