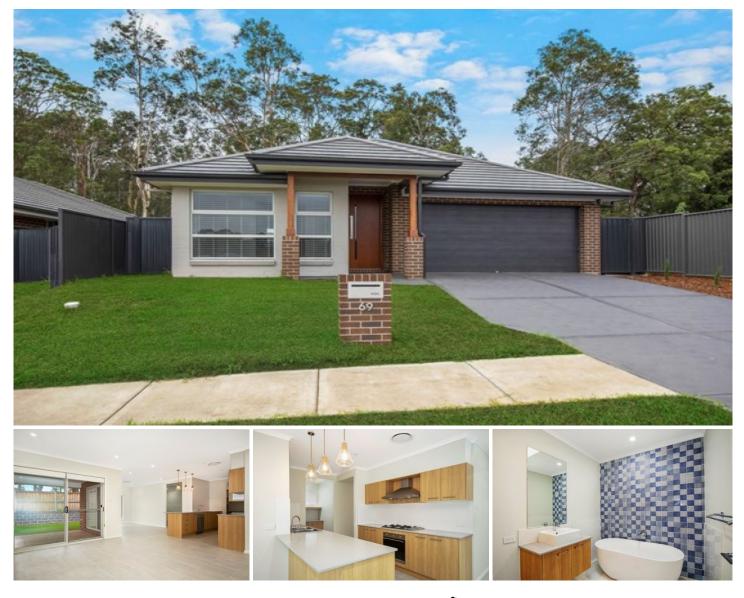

## 69 Loretto Way Hamlyn Terrace NSW

Brand New 4 bedroom home with luxury inclusions. This home is truly something special, and stands out from the crowd. All bedrooms have built-in robes, with a walk-in robe and ensuite to main.

This home boasts a security system, tiled living area, ducted air-con throughout, impressive kitchen with a butler's pantry. The main bathroom includes a skylight and free standing bath. Double lock up garage with remote access, fully fenced yard with outdoor entertaining patio.

Located close to schools, hospital and park areas. A must see property.

\*\* PETS ON APPLICATION \*\*