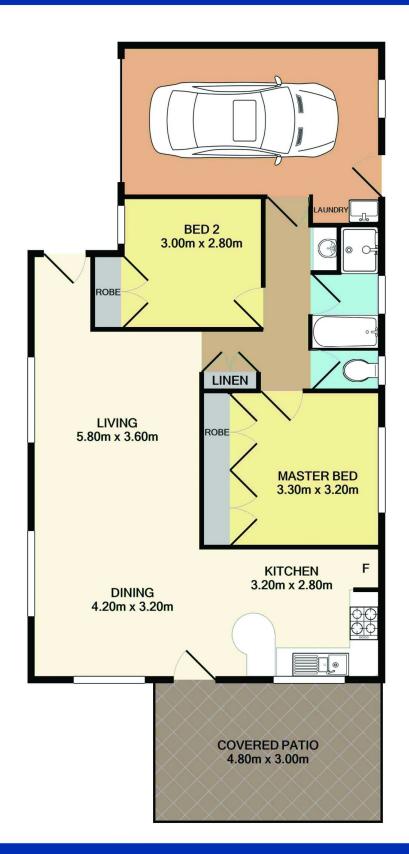

## 1/68 Alison Road, Wyong

Total Approx. Floor Area 90.8 SQ.M. 977 SQ.FT.

Measurements are approximate. Not to scale. For illustrative purposes only. Boundaries are approximate.