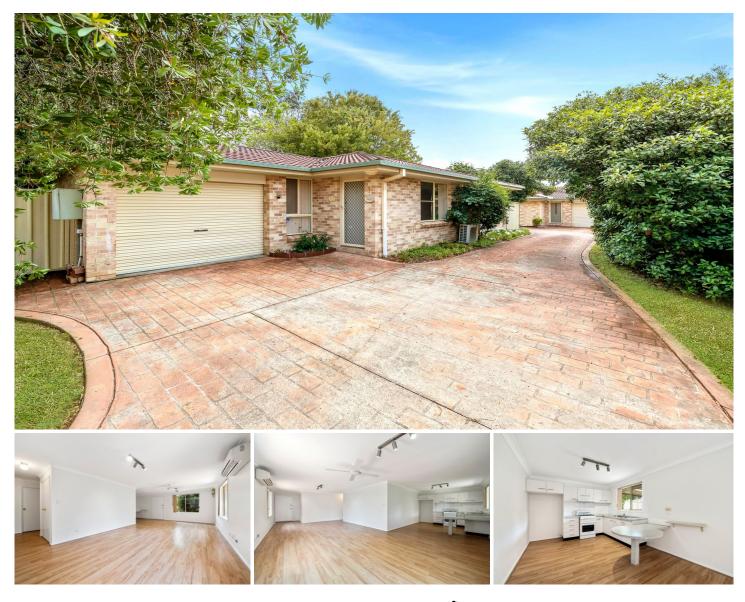

## 68B Alison Road Wyong NSW

This single level brick and tile home is set in the heart of town. Neat, tidy and offering 2 bedrooms with built-in robes in both. Separate lounge with an air conditioning unit plus a dining area off kitchen. Single lock up garage with laundry and internal access to the home.

Covered entertaining area with a private fully fenced yard and established gardens complete this great property! Walking distance to Wyong Station (600m), Wyong Shopping Centre (400m), Wyong Primary School (1.7km) and Wyong High School (across the road). Did someone say convenience!? Pets considered on application.