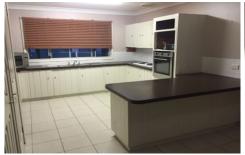

## 33 Rolfe Avenue Kanwal NSW

Large 3 bedroom brick home with new carpet throughout, 2 living areas, combined dining & kitchen area, walk-in robes in 2 bedrooms & built-in robe in remaining bedroom, garden & storage shed, covered entertaining area & single under covered carport with a security gate.