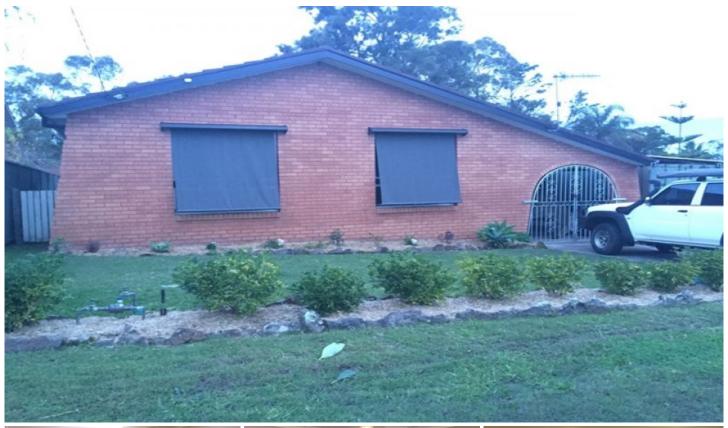

## 33 Rolfe Avenue Kanwal NSW

Large 3 bedroom brick home with new carpet throughout, 2 living areas, combined dining & kitchen area, walk-in robes in 2 bedrooms & built-in robe in remaining bedroom, garden & storage shed, covered entertaining area & single under covered carport with a security gate.